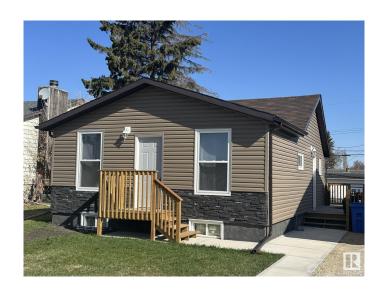

# \$204,900 - 4510 52 Avenue, Wetaskiwin

MLS® #E4432787

# \$204.900

2 Bedroom, 1.00 Bathroom, 704 sqft Single Family on 0.00 Acres

Recside, Wetaskiwin, AB

Renovated bungalow in great area! New renovations in 2024 include, strapped insulated vapor barrier with new siding, soffit, fascia, eave troughs, sidewalks, parging, stone, exterior lights and doors, front step, deck, shingles in 2022. Furnace replaced December 2021. Interior upgrades include new paint, flooring, sinks, bathtub, lights, switches, plugs, electrical panel, kitchen cabinets and counter tops, back splash, bathtub and tile, all doors and casing. All new appliances including fridge, stove, built-in dishwasher, microwave hood fan, washer, dryer. Seller is a licensed Realtor in the province of Alberta.