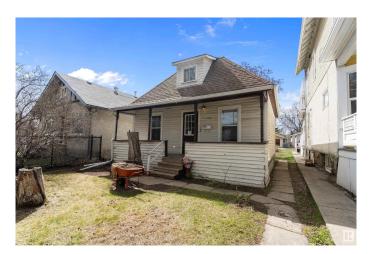

### \$149.000

2 Bedroom, 2.00 Bathroom, 767 sqft Single Family on 0.00 Acres

Parkdale (Edmonton), Edmonton, AB

INVESTOR ALERT! Build to suit or live in. Super SEMI BUNGALOW with FRONT PORCH VERANDAH. 1 bedroom on main floor, one on upper level. NEWER FURNACE, NEWER WINDOWS plus CENTRAL AIR CONDITIONING. Second bedroom converted into a 3 pc. main floor bathroom with laundry. This PARKDALE home is cute great lot location. Lot size is 33 ft. x 120 ft. Excellent location minutes to Downtown Edmonton, close to all amenities & public transportation the area has to offer.

Year Built 1913

Type Single Family

Sub-Type Detached Single Family

Style Bungalow

Status Active

#### **Exterior**

Exterior Wood, Vinyl

Exterior Features Back Lane, Playground Nearby, Public Transportation, Schools,

Shopping Nearby, See Remarks

Lot Description 10.01x36.6

Roof Asphalt Shingles

Construction Wood, Vinyl