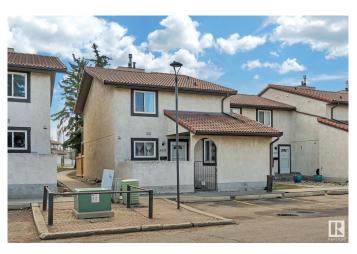

# \$249,000

3 Bedroom, 2.50 Bathroom, 1,378 sqft Condo / Townhouse on 0.00 Acres

Bisset, Edmonton, AB

Nestled in a prime location this corner unit is well over 1300 sq ft 3 Bedroom townhouse with fully finished basement. This units boast clay tile roofing, stucco exterior, fenced front and rear yard areas, and 3 bathrooms! Main floor has a bedroom, bathroom, huge living room and fireplace with rear yard access. Second floor features master bedroom with walk in closet and private balcony overlooking private fenced yard and second bedroom and 4-piece bathroom. Fully finished basement has another bathroom, in suite laundry and large family room. Very large townhouse for the price and location. 2 Large Fenced areas for the pet lover. Close to all amenities, elementary school and day care are in walking distance.

#### **Essential Information**

MLS® # E4432452 Price \$249,000

Bedrooms 3

Bathrooms 2.50

Full Baths 2

Half Baths 1

Square Footage 1,378 Acres 0.00

Year Built 1982

### **Exterior**

Exterior Wood, Stucco

Exterior Features Playground Nearby, Public Transportation, Schools, Shopping Nearby

Roof Asphalt Shingles

Construction Wood, Stucco

Foundation Concrete Perimeter