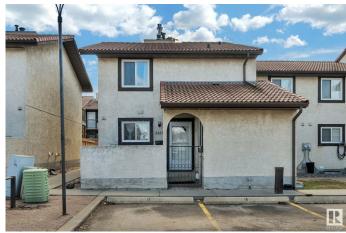

# \$249,000

3 Bedroom, 2.50 Bathroom, 1,378 sqft Condo / Townhouse on 0.00 Acres

Bisset, Edmonton, AB

Nestled in a prime location this corner unit is well over 1300 sq ft 3 Bedroom townhouse with fully finished basement. This units boast clay tile roofing, stucco exterior, fenced front and rear yard areas, and 3 bathrooms! Main floor has a bedroom, bathroom, huge living room and fireplace with rear yard access. Second floor features master bedroom with walk in closet and private balcony overlooking private fenced yard and second bedroom and 4-piece bathroom. Fully finished basement has another bathroom, in suite laundry and large family room. Very large townhouse for the price and location. 2 Large Fenced areas for the pet lover. Close to all amenities, elementary school and day care are in walking distance.

#### **Essential Information**

MLS® # E4432452 Price \$249,000

Bedrooms 3

Bathrooms 2.50

Full Baths 2

Half Baths 1

Square Footage 1,378 Acres 0.00

Year Built 1982

### **Exterior**

Exterior Wood, Stucco

Exterior Features Playground Nearby, Public Transportation, Schools, Shopping Nearby

Roof Asphalt Shingles

Construction Wood, Stucco

Foundation Concrete Perimeter