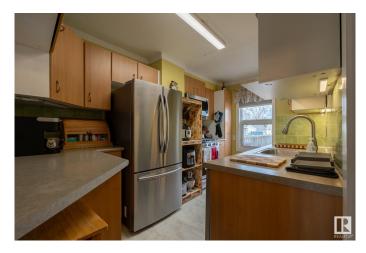

#### \$383,000

4 Bedroom, 2.00 Bathroom, 1,106 sqft Single Family on 0.00 Acres

Parkdale (Edmonton), Edmonton, AB

**RENOVATIONS GALORE!!** School at the end of the block!! VERY well kept, 4-BEDROOM home with a SEPARATE ENTRANCE to a fully equipped 1 bedroom suite featuring a 2ND KITCHEN, Updated full bath & good sized living room. The main floor includes an updated bath and kitchen with NEW stainless steel appliances!! Major updates: CENTRAL A/C (2017), shingles on home & garage (2017), chimney (2020), Previously upgraded furnace, HWT, siding, windows, and 100 amp electrical service. Step outside to a large, fully fenced yard complete with a garden and an extra storage shed. The insulated, over-sized single garage offers great storage, a garage door opener as well as extra parking on the outsideâ€"perfect for a large truck, extra vehicles or guests. A solid, move-in-ready home with over 1700 sqft of living space and tons of potential!!

## **Community Information**

| Address      | 11738 86 Street                                                                                                  |
|--------------|------------------------------------------------------------------------------------------------------------------|
| Area         | Edmonton                                                                                                         |
| Subdivision  | Parkdale (Edmonton)                                                                                              |
| City         | Edmonton                                                                                                         |
| County       | ALBERTA                                                                                                          |
| Province     | AB                                                                                                               |
| Postal Code  | T5B 3J8                                                                                                          |
| Amenities    |                                                                                                                  |
| Amenities    | Air Conditioner, Deck, Parking-Extra                                                                             |
| Parking      | Rear Drive Access, Single Garage Detached, See Remarks                                                           |
| Interior     |                                                                                                                  |
| Appliances   | Dishwasher-Built-In, Dryer, Freezer, Microwave Hood Fan,<br>Stove-Electric, Stove-Gas, Washer, Refrigerators-Two |
| Heating      | Forced Air-1, Natural Gas                                                                                        |
| Stories      | 3                                                                                                                |
| Has Suite    | Yes                                                                                                              |
| Has Basement | Yes                                                                                                              |
| Basement     | Full, Finished                                                                                                   |
| Exterior     |                                                                                                                  |