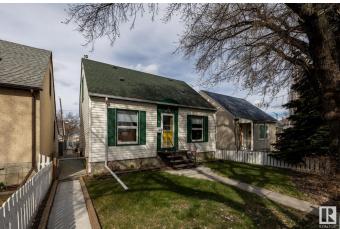

# \$383,000 - 11738 86 Street, Edmonton

MLS® #E4432358

#### \$383,000

4 Bedroom, 2.00 Bathroom, 1,106 sqft Single Family on 0.00 Acres

Parkdale (Edmonton), Edmonton, AB

**RENOVATIONS GALORE!!** School at the end of the block!! VERY well kept, 4-BEDROOM home with a SEPARATE ENTRANCE to a fully equipped 1 bedroom suite featuring a 2ND KITCHEN, Updated full bath & good sized living room. The main floor includes an updated bath and kitchen with NEW stainless steel appliances!! Major updates: CENTRAL A/C (2017), shingles on home & garage (2017), chimney (2020), Previously upgraded furnace, HWT, siding, windows, and 100 amp electrical service. Step outside to a large, fully fenced yard complete with a garden and an extra storage shed. The insulated, over-sized single garage offers great storage, a garage door opener as well as extra parking on the outsideâ€"perfect for a large truck, extra vehicles or guests. A solid, move-in-ready home with over 1700 sqft of living space and tons of potential!!