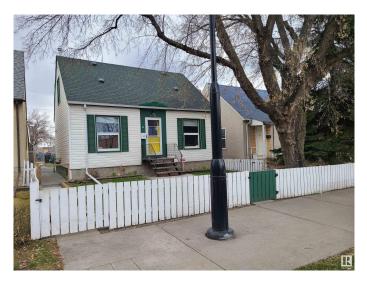

# \$383,000 - 11738 86 Street, Edmonton

MLS® #E4432358

#### \$383,000

4 Bedroom, 2.00 Bathroom, 1,106 sqft Single Family on 0.00 Acres

Parkdale (Edmonton), Edmonton, AB

**RENOVATIONS GALORE!!** School at the end of the block!! VERY well kept, 4-BEDROOM home with a SEPARATE ENTRANCE to a fully equipped 1 bedroom suite featuring a 2ND KITCHEN, Updated full bath & good sized living room. The main floor includes an updated bath and kitchen with NEW stainless steel appliances!! Major updates: CENTRAL A/C (2017), shingles on home & garage (2017), chimney (2020), Previously upgraded furnace, HWT, siding, windows, and 100 amp electrical service. Step outside to a large, fully fenced yard complete with a garden and an extra storage shed. The insulated, over-sized single garage offers great storage, a garage door opener as well as extra parking on the outsideâ€"perfect for a large truck, extra vehicles or guests. A solid, move-in-ready home with over 1700 sqft of living space and tons of potential!!