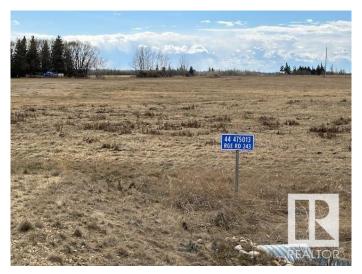

## \$139,000

0 Bedroom, 0.00 Bathroom, Rural on 3.19 Acres

Pineridge Downs, Rural Wetaskiwin County, AB

Build your dream home on this 3.19 acre lot located in Pineridge Downs, East of Millet. Great location, close to pavement, easy commute to Leduc and EIA. Power and gas at property line.

#### **Exterior**

Exterior Features Not Landscaped, See Remarks