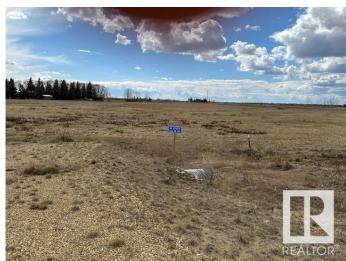

## \$139,000

0 Bedroom, 0.00 Bathroom, Rural on 3.19 Acres

Pineridge Downs, Rural Wetaskiwin County, AB

Build your dream home on this 3.19 acre lot located in Pineridge Downs, East of Millet. Great location, close to pavement, easy commute to Leduc and EIA. Power and gas at property line.

#### **Exterior**

Exterior Features Not Landscaped, See Remarks