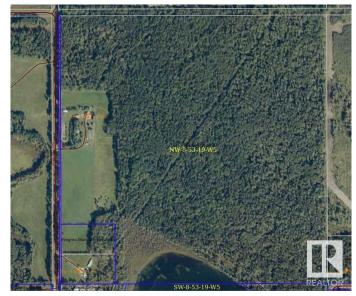

# \$1,399,000

4 Bedroom, 3.50 Bathroom, 2,705 sqft Rural on 151.79 Acres

None, Rural Yellowhead, AB

GORGEOUS OVER 2700 SQFT LOG HOUSE and 900 SQFT GUEST HOUSE, DOUBLE GARAGE ON 151.79 ACRES OF LAND ATTACHED TO MILLERS Located 1 1/2 km off the Yellowhead Highway, 1 hr. from famous Jasper National Park & 2.5 Hrs from the City of Edmonton. Adjacent to regularly trout-stocked Miller Lake (23 km West of Edson). Open concept allows for ease of great entertaining as does the massive outdoor covered deck surrounding 2 sides of main level! Upper loft has a private deck. This property has access to hunting, fishing, quading and ski trails

### **Essential Information**

MLS® # E4432303 Price \$1,399,000

Bedrooms 4

Bathrooms 3.50

Full Baths 3

Half Baths 1

Square Footage 2,705

Acres 151.79

#### **Exterior**

Exterior Log

Exterior Features Backs Onto Lake, Backs Onto Park/Trees, Lake Access Property, Lake

View, Landscaped, Treed Lot

Construction Log

Foundation Concrete Perimeter