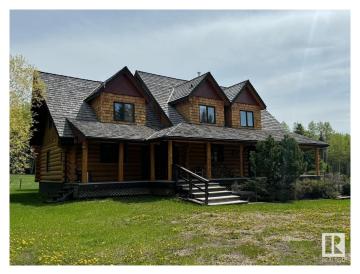

# \$1,399,000

4 Bedroom, 3.50 Bathroom, 2,705 sqft Rural on 151.79 Acres

None, Rural Yellowhead, AB

GORGEOUS OVER 2700 SQFT LOG HOUSE and 900 SQFT GUEST HOUSE, DOUBLE GARAGE ON 151.79 ACRES OF LAND ATTACHED TO MILLERS Located 1 1/2 km off the Yellowhead Highway, 1 hr. from famous Jasper National Park & 2.5 Hrs from the City of Edmonton. Adjacent to regularly trout-stocked Miller Lake (23 km West of Edson). Open concept allows for ease of great entertaining as does the massive outdoor covered deck surrounding 2 sides of main level! Upper loft has a private deck. This property has access to hunting, fishing, quading and ski trails

#### **Exterior**

Exterior Log

Exterior Features Backs Onto Lake, Backs Onto Park/Trees, Lake Access Property, Lake

View, Landscaped, Treed Lot

Construction Log

Foundation Concrete Perimeter