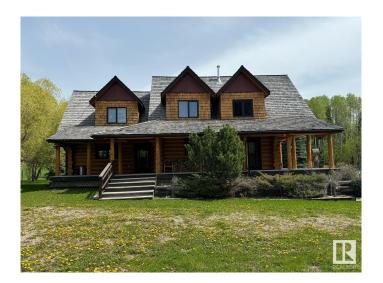

# \$1,399,000

4 Bedroom, 3.50 Bathroom, 2,705 sqft Rural on 151.79 Acres

None, Rural Yellowhead, AB

GORGEOUS OVER 2700 SQFT LOG HOUSE and 900 SQFT GUEST HOUSE, DOUBLE GARAGE ON 151.79 ACRES OF LAND ATTACHED TO MILLERS Located 1 1/2 km off the Yellowhead Highway, 1 hr. from famous Jasper National Park & 2.5 Hrs from the City of Edmonton. Adjacent to regularly trout-stocked Miller Lake (23 km West of Edson). Open concept allows for ease of great entertaining as does the massive outdoor covered deck surrounding 2 sides of main level! Upper loft has a private deck. This property has access to hunting, fishing, quading and ski trails

#### **Exterior**

Exterior Log

Exterior Features Backs Onto Lake, Backs Onto Park/Trees, Lake Access Property, Lake

View, Landscaped, Treed Lot

Construction Log

Foundation Concrete Perimeter