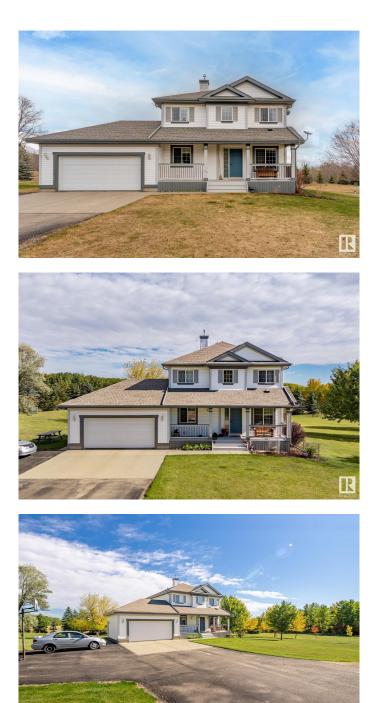

#### \$825,000

5 Bedroom, 3.50 Bathroom, 2,023 sqft Rural on 4.19 Acres

Oakwood Estates (Parkland), Rural Parkland County, AB

Nestled on 4.19 acres just north of Spruce Grove, this stunning two-storey home offers the perfect blend of peaceful rural living and modern comfort. With nearly 3,000 sq ft of living space, this immaculate 5-bedroom + den home has been thoughtfully renovated from top to bottom.Bright, open-concept main floor with large windows framing views of the beautifully landscaped yard and thriving vegetable garden. The fully updated kitchen, cozy den, and spacious living areas flow seamlesslyâ€"perfect for family life or entertaining. Upstairs, you'll find generously sized bedrooms, while the renovated basement offers even more versatile living space. Recent upgrades include newer shingles, furnace, hot water tank, and central A/Câ€"providing peace of mind and energy efficiency.. Enjoy morning coffee on the charming front porch or summer evenings on the tiered back deck. The home backs onto an environmental reserve for added privacy and nature-filled views. Oversized double attached garage completes the package.