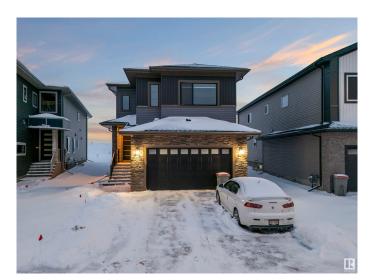

# \$729,000 - 1837 63 Ave, Rural Leduc County

MLS® #E4432248

# \$729,000

5 Bedroom, 4.50 Bathroom, 2,678 sqft Rural on 0.06 Acres

Irvine Creek, Rural Leduc County, AB

This detached two-storey single-family home blends style and functionality. With a spacious patio, a large gazebo in the backyard, and a double garage, it offers both comfort and convenience. The main floor features a cozy living room, modern kitchen, and family room, ideal for gatherings. The primary bedroom on the main level includes an ensuite 3-piece bathroom. Upstairs, you'll find additional bedrooms, a den, and a bonus room for flexible use. The home also includes a 5-piece ensuite and a 4-piece bath on the upper level, plus a 2-piece bath on the main floor. Central in-built speakers and a big backyard gazebo create an inviting atmosphere. Located in a prime area close to Edmonton South, this home offers easy access to schools, parks, shopping, and dining, making it the perfect choice for families seeking space and convenience.