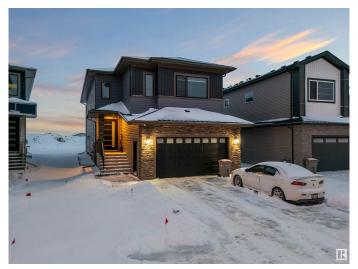

# \$729,000 - 1837 63 Ave, Rural Leduc County

MLS® #E4432248

# \$729,000

5 Bedroom, 4.50 Bathroom, 2,678 sqft Rural on 0.06 Acres

Irvine Creek, Rural Leduc County, AB

This detached two-storey single-family home blends style and functionality. With a spacious patio, a large gazebo in the backyard, and a double garage, it offers both comfort and convenience. The main floor features a cozy living room, modern kitchen, and family room, ideal for gatherings. The primary bedroom on the main level includes an ensuite 3-piece bathroom. Upstairs, you'll find additional bedrooms, a den, and a bonus room for flexible use. The home also includes a 5-piece ensuite and a 4-piece bath on the upper level, plus a 2-piece bath on the main floor. Central in-built speakers and a big backyard gazebo create an inviting atmosphere. Located in a prime area close to Edmonton South, this home offers easy access to schools, parks, shopping, and dining, making it the perfect choice for families seeking space and convenience.