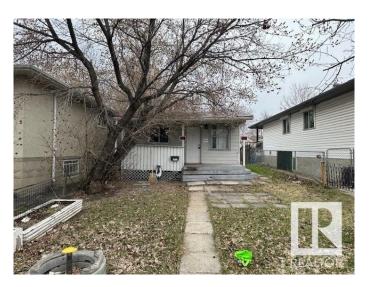

# \$174,900 - 9423 110 Avenue, Edmonton

MLS® #E4432196

### \$174,900

2 Bedroom, 1.00 Bathroom, 667 sqft Single Family on 0.00 Acres

Mccauley, Edmonton, AB

Prime location to build and invest in the mature area location! Investor Alert or First time buyer!! Cozy livable bungalow in the mature down town city neighborhood, minutes to the heart of Edmonton! Situated on a 29' x 129' lot zoned RF3. This is a GREAT rental or live and re-development later property. 2 bedrooms, 1 bathroom, laminate flooring, metal roof, newer hot water tank, crawl space for storage. Build a new single family and duplex housing or possible four units. CLOSE TO ALL AMENITIES, SCHOOLS, MAJOR BUS ROUTES, LRT LINE, GROCERY STORES & RESTAURANTS, MEDICAL SERVICES. **BRING OFFERS! MUST SELL!** 

#### **Exterior**

Exterior Wood, Vinyl

Exterior Features Landscaped, Paved Lane, Private Setting, Schools, Shopping Nearby

Roof Metal

Construction Wood, Vinyl

Foundation Concrete Perimeter