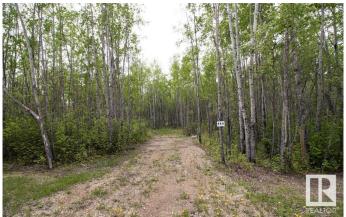

### \$41,000

0 Bedroom, 0.00 Bathroom, Rural on 0.19 Acres

Lake Arnault RV Resort, Rural Lac Ste. Anne County, AB

Your next home away from home â€" in style! If you are looking to park your RV (or develop into a prairie cabin) this spot is where you want to be. This exclusive development is an hour out of Edmonton and offers that much needed peace and quiet. This large lot is served with an RV pad complete with services (water, power and a 750 gallon holding tank) and is privately treed with an area perfect for your firepit gathering spot! There are amenities on location with guest camping so friends and family can stay and full washroom facilities are on the way! If you are an avid nature watcher or hiker you will love partaking in the 147 acres of natural trails to explore, or a late day canoe ride around the lake is the perfect way to round off the day. Oh, and if your family is worried about being off line â€" don't fret. There is access to internet available. Make this your place to retreat!