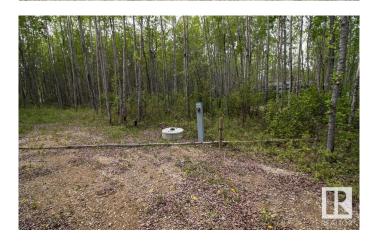

### \$41,000

0 Bedroom, 0.00 Bathroom, Rural on 0.19 Acres

Lake Arnault RV Resort, Rural Lac Ste. Anne County, AB

Your next home away from home â€" in style! If you are looking to park your RV (or develop into a prairie cabin) this spot is where you want to be. This exclusive development is an hour out of Edmonton and offers that much needed peace and quiet. This large lot is served with an RV pad complete with services (water, power and a 750 gallon holding tank) and is privately treed with an area perfect for your firepit gathering spot! There are amenities on location with guest camping so friends and family can stay and full washroom facilities are on the way! If you are an avid nature watcher or hiker you will love partaking in the 147 acres of natural trails to explore, or a late day canoe ride around the lake is the perfect way to round off the day. Oh, and if your family is worried about being off line â€" don't fret. There is access to internet available. Make this your place to retreat!