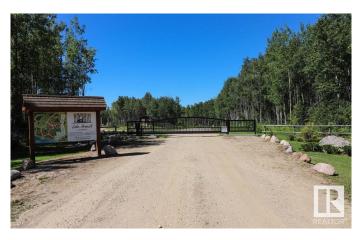

### \$41,000

0 Bedroom, 0.00 Bathroom, Rural on 0.19 Acres

Lake Arnault RV Resort, Rural Lac Ste. Anne County, AB

Your next home away from home â€" in style! If you are looking to park your RV (or develop into a prairie cabin) this spot is where you want to be. This exclusive development is an hour out of Edmonton and offers that much needed peace and quiet. This large lot is served with an RV pad complete with services (water, power and a 750 gallon holding tank) and is privately treed with an area perfect for your firepit gathering spot! There are amenities on location with guest camping so friends and family can stay and full washroom facilities are on the way! If you are an avid nature watcher or hiker you will love partaking in the 147 acres of natural trails to explore, or a late day canoe ride around the lake is the perfect way to round off the day. Oh, and if your family is worried about being off line â€" don't fret. There is access to internet available. Make this your place to retreat!

#### **Exterior**

Exterior Features Beach Access, Boating, Flat Site, Gated Community, Lake Access

Property, Picnic Area, Playground Nearby, Shopping Nearby