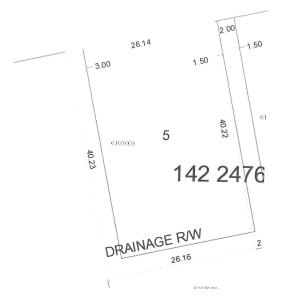

### **Community Information**

| Address     | 1017 48520 Hwy 2a  |
|-------------|--------------------|
| Area        | Rural Leduc County |
| Subdivision | None               |
| City        | Rural Leduc County |
| County      | ALBERTA            |
| Province    | AB                 |
| Postal Code | T4X 2V4            |