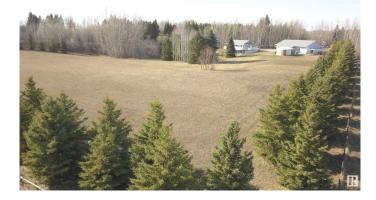

#### \$249,900

0 Bedroom, 0.00 Bathroom, Rural on 2.87 Acres

Bell Acres, Rural Parkland County, AB

Build your dream home on this beautiful 2.87-acre vacant lot in Bell Acres. Surrounded on three sides by a mature shelter belt featuring majestic blue spruce trees, this property offers privacy, natural beauty, and a serene atmosphere. Enjoy direct access to greenspace and walking trails that lead to Blueberry School—perfect for families. Conveniently located near Yellowhead Hwy, Highway 16A, and Parkland Drive, commuting is a breeze while still enjoying the peace of country living. This is a rare opportunity to own a mature lot with space to grow and explore. Don't miss your chance to break ground this year!

## Exterior

Exterior Features Backs Onto Park/Trees, Environmental Reserve, Landscaped, Private Setting, Schools, Treed Lot, See Remarks