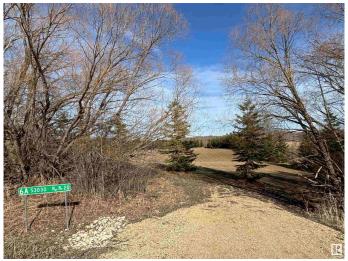

#### \$249,900

0 Bedroom, 0.00 Bathroom, Rural on 2.87 Acres

Bell Acres, Rural Parkland County, AB

Build your dream home on this beautiful 2.87-acre vacant lot in Bell Acres. Surrounded on three sides by a mature shelter belt featuring majestic blue spruce trees, this property offers privacy, natural beauty, and a serene atmosphere. Enjoy direct access to greenspace and walking trails that lead to Blueberry School—perfect for families. Conveniently located near Yellowhead Hwy, Highway 16A, and Parkland Drive, commuting is a breeze while still enjoying the peace of country living. This is a rare opportunity to own a mature lot with space to grow and explore. Don't miss your chance to break ground this year!

## **Community Information**

| Address | 6a 53030 Rge Rd 20    |
|---------|-----------------------|
| Area    | Rural Parkland County |

| Subdivision | Bell Acres            |
|-------------|-----------------------|
| City        | Rural Parkland County |
| County      | ALBERTA               |
| Province    | AB                    |
| Postal Code | T7Y 2G8               |