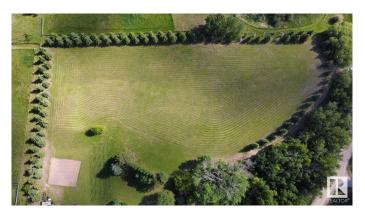

#### \$249,900

0 Bedroom, 0.00 Bathroom, Rural on 2.87 Acres

Bell Acres, Rural Parkland County, AB

Build your dream home on this beautiful 2.87-acre vacant lot in Bell Acres. Surrounded on three sides by a mature shelter belt featuring majestic blue spruce trees, this property offers privacy, natural beauty, and a serene atmosphere. Enjoy direct access to greenspace and walking trails that lead to Blueberry School—perfect for families. Conveniently located near Yellowhead Hwy, Highway 16A, and Parkland Drive, commuting is a breeze while still enjoying the peace of country living. This is a rare opportunity to own a mature lot with space to grow and explore. Don't miss your chance to break ground this year!

## Exterior

Exterior Features Backs Onto Park/Trees, Environmental Reserve, Landscaped, Private Setting, Schools, Treed Lot, See Remarks