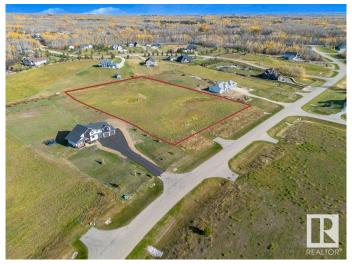

## \$279,900

0 Bedroom, 0.00 Bathroom, Rural on 3.66 Acres

Muir Lake Heights, Rural Parkland County, AB

Endless opportunities awaits you on the largest lot that provides the best value in Muir Lake Heights! Build your custom dream home here! Discover the perfect canvas for your dream home on this stunning 3.66-acre lot in the highly sought-after Cornerstone Estates, just moments away from the serene Muir Lake. This expansive property offers the ideal blend of a blank canvas and community, with plenty of space to create your own oasis. Imagine waking up to the sounds of nature, enjoying peaceful walks around the nearby lake, and having ample room for outdoor activities. Whether you envision a cozy retreat or a grand estate, this lot provides the freedom to bring your vision to life. With less than a 15 min drive to Spruce Grove and Stony Plain, get the best of both worlds - enjoy the quiet rural life with city amenities nearby. Build plans for a gorgeous 1800+ sqft bungalow are available!

#### **Essential Information**

MLS® # E4431980 Price \$279,900

Bathrooms 0.00
Acres 3.66
Type Rural

Sub-Type Vacant Lot/Land

Status Active

## **Community Information**

Address 31 53524 Rge Road 275

Area Rural Parkland County

Subdivision Muir Lake Heights

City Rural Parkland County

County ALBERTA

Province AB

Postal Code T7X 3V6