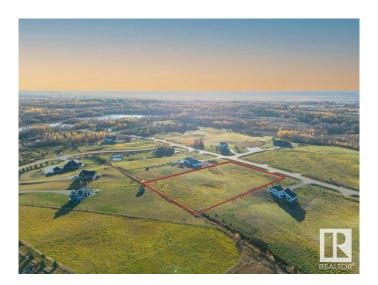

## \$279,900

0 Bedroom, 0.00 Bathroom, Rural on 3.66 Acres

Muir Lake Heights, Rural Parkland County, AB

Endless opportunities awaits you on the largest lot that provides the best value in Muir Lake Heights! Build your custom dream home here! Discover the perfect canvas for your dream home on this stunning 3.66-acre lot in the highly sought-after Cornerstone Estates, just moments away from the serene Muir Lake. This expansive property offers the ideal blend of a blank canvas and community, with plenty of space to create your own oasis. Imagine waking up to the sounds of nature, enjoying peaceful walks around the nearby lake, and having ample room for outdoor activities. Whether you envision a cozy retreat or a grand estate, this lot provides the freedom to bring your vision to life. With less than a 15 min drive to Spruce Grove and Stony Plain, get the best of both worlds - enjoy the quiet rural life with city amenities nearby. Build plans for a gorgeous 1800+ sqft bungalow are available!

#### **Essential Information**

MLS® # E4431980 Price \$279,900

Bathrooms 0.00
Acres 3.66
Type Rural

Sub-Type Vacant Lot/Land

Status Active

## **Community Information**

Address 31 53524 Rge Road 275

Area Rural Parkland County

Subdivision Muir Lake Heights

City Rural Parkland County

County ALBERTA

Province AB

Postal Code T7X 3V6