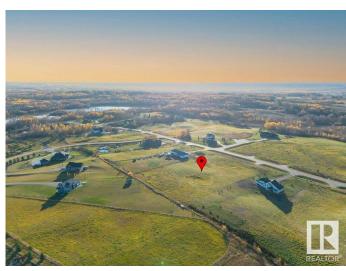

## \$279,900

0 Bedroom, 0.00 Bathroom, Rural on 3.66 Acres

Muir Lake Heights, Rural Parkland County, AB

Endless opportunities awaits you on the largest lot that provides the best value in Muir Lake Heights! Build your custom dream home here! Discover the perfect canvas for your dream home on this stunning 3.66-acre lot in the highly sought-after Cornerstone Estates, just moments away from the serene Muir Lake. This expansive property offers the ideal blend of a blank canvas and community, with plenty of space to create your own oasis. Imagine waking up to the sounds of nature, enjoying peaceful walks around the nearby lake, and having ample room for outdoor activities. Whether you envision a cozy retreat or a grand estate, this lot provides the freedom to bring your vision to life. With less than a 15 min drive to Spruce Grove and Stony Plain, get the best of both worlds - enjoy the quiet rural life with city amenities nearby. Build plans for a gorgeous 1800+ sqft bungalow are available!

#### **Essential Information**

MLS® # E4431980 Price \$279,900

Bathrooms 0.00
Acres 3.66
Type Rural

Sub-Type Vacant Lot/Land

Status Active

## **Community Information**

Address 31 53524 Rge Road 275

Area Rural Parkland County

Subdivision Muir Lake Heights

City Rural Parkland County

County ALBERTA

Province AB

Postal Code T7X 3V6