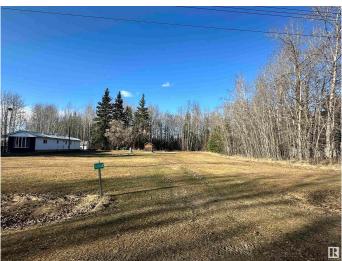

#### \$30,000

0 Bedroom, 0.00 Bathroom, Single Family on 0.00 Acres

Fawcett, Fawcett, AB

Welcome to peace and serenity! Set down your roots on this beautifully secluded 14,400 sqft lot (144ft x 100ft), located in the community of Fawcett. The lot has all utilities available; power, gas, town water + septic are ready to be hooked up! Bring your own mobile or build a home of your dreams. Mature trees line the lot providing lots of wind cover and privacy. Tucked in the corner of the lot is a large garden plot just asking to be seeded! Fawcett has lots to offer; a general store, hall, baseball diamonds and lots of community living! Take a little serene walk down to the creek to appreciate the train bridge. Only 15 minutes to Cross Lake Provincial Park and even closer to Hubert Lake Wildland Provincal Park, makes it so easily accessible to enjoy the outdoors and get in touch with nature. Absolutely beautiful country all around Fawcett.

### Exterior

Exterior Features Backs Onto Park/Trees, Level Land, Not Fenced, Playground Nearby, Recreation Use