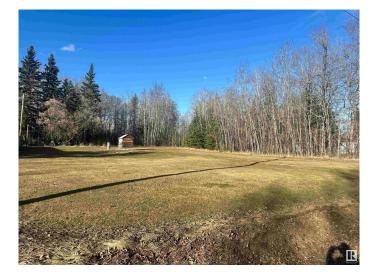

#### \$30,000

0 Bedroom, 0.00 Bathroom, Single Family on 0.00 Acres

Fawcett, Fawcett, AB

Welcome to peace and serenity! Set down your roots on this beautifully secluded 14,400 sqft lot (144ft x 100ft), located in the community of Fawcett. The lot has all utilities available; power, gas, town water + septic are ready to be hooked up! Bring your own mobile or build a home of your dreams. Mature trees line the lot providing lots of wind cover and privacy. Tucked in the corner of the lot is a large garden plot just asking to be seeded! Fawcett has lots to offer; a general store, hall, baseball diamonds and lots of community living! Take a little serene walk down to the creek to appreciate the train bridge. Only 15 minutes to Cross Lake Provincial Park and even closer to Hubert Lake Wildland Provincal Park, makes it so easily accessible to enjoy the outdoors and get in touch with nature. Absolutely beautiful country all around Fawcett.

### Exterior

Exterior Features Backs Onto Park/Trees, Level Land, Not Fenced, Playground Nearby, Recreation Use