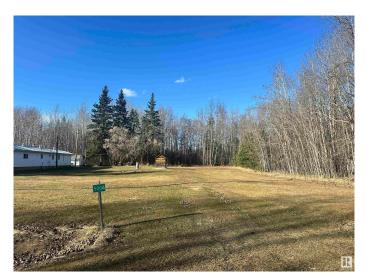

#### \$30,000

0 Bedroom, 0.00 Bathroom, Single Family on 0.00 Acres

Fawcett, Fawcett, AB

Welcome to peace and serenity! Set down your roots on this beautifully secluded 14,400 sqft lot (144ft x 100ft), located in the community of Fawcett. The lot has all utilities available; power, gas, town water + septic are ready to be hooked up! Bring your own mobile or build a home of your dreams. Mature trees line the lot providing lots of wind cover and privacy. Tucked in the corner of the lot is a large garden plot just asking to be seeded! Fawcett has lots to offer; a general store, hall, baseball diamonds and lots of community living! Take a little serene walk down to the creek to appreciate the train bridge. Only 15 minutes to Cross Lake Provincial Park and even closer to Hubert Lake Wildland Provincal Park, makes it so easily accessible to enjoy the outdoors and get in touch with nature. Absolutely beautiful country all around Fawcett.

### Exterior

Exterior Features Backs Onto Park/Trees, Level Land, Not Fenced, Playground Nearby, Recreation Use