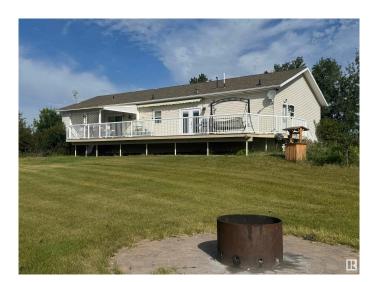

## \$499,000

3 Bedroom, 2.00 Bathroom, 2,042 sqft Rural on 8.53 Acres

None, Rural Westlock County, AB

Enjoy peaceful country living in this efficient and well-maintained 2009 bungalow on 8.53 acres, just minutes off the highway and close to beautiful lakes! This 3 bedroom, 2 bathroom home features an open-concept design with a spacious kitchen, cozy gas fireplace, main floor laundry, and air conditioning for year-round comfort. The good-sized bedrooms all offer large closets, and the primary suite includes a luxurious 5-piece ensuite. Step out onto the huge deck with a covered area and take in the stunning field views. Upgraded insulation makes this home super efficient. Plus, a fully insulated and heated 25'x40' shop is perfect for storage or projects. The perfect mix of comfort, space, and convenience!

#### **Amenities**

Features Air Conditioner, Ceiling 9 ft., Deck, Fire Pit, Greenhouse, Hot Water

Tankless, Insulation-Upgraded, Vinyl Windows, Natural Gas BBQ

Hookup