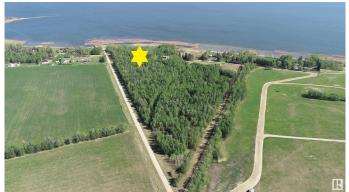

## \$540,000

0 Bedroom, 0.00 Bathroom, Rural on 15.50 Acres

None, Rural Lac Ste. Anne County, AB

NOT OFTEN DOES A PROPERTY LIKE THIS COME ALONG!! 40 MINUTES WEST OF EDMONTON ON THE SOUTH SHORE OF LAC STE ANNE IS WHERE YOU WILL FIND THIS 15.5 ACRE WATERFRONT PROPERTY WITH RIPARIAN RIGHTS, YOU GET 625 FEET OF SHORELINE TO ENJOY ALL ON YOUR OWN AND THE PROPERTY IS TREED FOR PRIVACY. BUILD YOUR WATERFRONT DREAM COMPOUND OR PERHAPS THE COUNTY MAY ALLOW OTHER TYPES OF PERSONAL OR **BUSINESS OPPORTUNITIES. THERE ARE** OTHER ATTACHED LOTS FOR SALE AS WELL. PLEASE CHECK THE PHOTOS FOR THE LOT SIZES THAT ARE AVAILABLE. IMAGINE THE POSSIBILITIES ON THIS GEM. POWER AND GAS AT PROPERTY LINE.

#### Exterior

Exterior Features Boating, Flat Site, Lake Access Property, Lake View, Private Setting, Schools, Shopping Nearby, Treed Lot, Waterfront Property