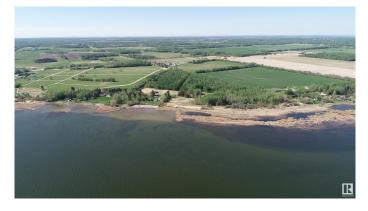

## \$540,000

0 Bedroom, 0.00 Bathroom, Rural on 15.50 Acres

None, Rural Lac Ste. Anne County, AB

NOT OFTEN DOES A PROPERTY LIKE THIS COME ALONG!! 40 MINUTES WEST OF EDMONTON ON THE SOUTH SHORE OF LAC STE ANNE IS WHERE YOU WILL FIND THIS 15.5 ACRE WATERFRONT PROPERTY WITH RIPARIAN RIGHTS, YOU GET 625 FEET OF SHORELINE TO ENJOY ALL ON YOUR OWN AND THE PROPERTY IS TREED FOR PRIVACY. BUILD YOUR WATERFRONT DREAM COMPOUND OR PERHAPS THE COUNTY MAY ALLOW OTHER TYPES OF PERSONAL OR **BUSINESS OPPORTUNITIES. THERE ARE** OTHER ATTACHED LOTS FOR SALE AS WELL. PLEASE CHECK THE PHOTOS FOR THE LOT SIZES THAT ARE AVAILABLE. IMAGINE THE POSSIBILITIES ON THIS GEM. POWER AND GAS AT PROPERTY LINE.

#### Exterior

Exterior Features Boating, Flat Site, Lake Access Property, Lake View, Private Setting, Schools, Shopping Nearby, Treed Lot, Waterfront Property