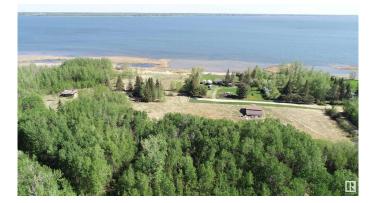

#### \$175,000

0 Bedroom, 0.00 Bathroom, Rural on 2.61 Acres

None, Rural Lac Ste. Anne County, AB

40 MINUTES WEST OF EDMONTON ON THE SOUTH SHORE OF LAC STE ANNE IS WHERE YOU WILL FIND THIS 2.61 ACRE PROPERTY WITH LAKEVIEWS AND LOTS OF OPTIONS TO LOCATE YOUR NEW HOME. OR YOU MAY JUST WANT TO HAVE A GET-AWAY SPOT FOR THE RV. THERE IS A 36X40 WORKSHOP ALREADY THERE. THERE ARE OTHER ATTACHED LOTS FOR SALE AS WELL, SO YOU CAN EXPAND YOUR VISION IF NEED BE. THERE ARE ALSO VARIOUS LOCATIONS TO ACCESS THE LAKE. PLEASE CHECK THE PHOTOS FOR THE ADDITIONAL LOTS AND SIZES THAT ARE AVAILABLE.

## Exterior

Exterior Features Backs Onto Park/Trees, Boating, Flat Site, Lake View, Private Setting, Schools, Shopping Nearby