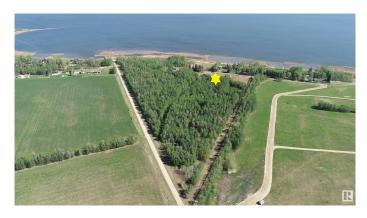

#### \$175,000

0 Bedroom, 0.00 Bathroom, Rural on 2.61 Acres

None, Rural Lac Ste. Anne County, AB

40 MINUTES WEST OF EDMONTON ON THE SOUTH SHORE OF LAC STE ANNE IS WHERE YOU WILL FIND THIS 2.61 ACRE PROPERTY WITH LAKEVIEWS AND LOTS OF OPTIONS TO LOCATE YOUR NEW HOME. OR YOU MAY JUST WANT TO HAVE A GET-AWAY SPOT FOR THE RV. THERE IS A 36X40 WORKSHOP ALREADY THERE. THERE ARE OTHER ATTACHED LOTS FOR SALE AS WELL, SO YOU CAN EXPAND YOUR VISION IF NEED BE. THERE ARE ALSO VARIOUS LOCATIONS TO ACCESS THE LAKE. PLEASE CHECK THE PHOTOS FOR THE ADDITIONAL LOTS AND SIZES THAT ARE AVAILABLE.

## Exterior

Exterior Features Backs Onto Park/Trees, Boating, Flat Site, Lake View, Private Setting, Schools, Shopping Nearby