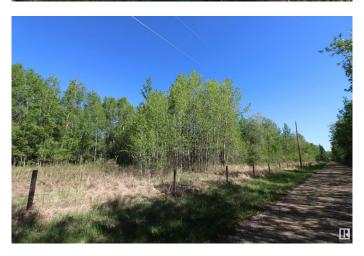

## \$165,000

0 Bedroom, 0.00 Bathroom, Rural on 6.61 Acres

None, Rural Lac Ste. Anne County, AB

40 MINUTES WEST OF EDMONTON ON THE SOUTH SHORE OF LAC STE ANNE IS WHERE YOU WILL FIND THIS TREED 6.61 ACRE PROPERTY JUST STEPS FROM THE LAKE AND WITH LOTS OF OPTIONS TO LOCATE YOUR NEW HOME, OR YOU MAY JUST WANT TO HAVE A GET-AWAY SPOT FOR THE RV. THERE ARE VARIOUS LOCATIONS AVAILABLE TO ACCESS THE LAKE. THERE ARE ALSO OTHER ATTACHED LOTS FOR SALE AS WELL, SO YOU CAN EXPAND YOUR VISION IF NEED BE. PLEASE CHECK THE PHOTOS FOR THE ADDITIONAL LOTS AND SIZES THAT ARE AVAILABLE. POWER AND GAS AT PROPERTY LINE.

### **Exterior**

Exterior Features Boating, Flat Site, Schools, Shopping Nearby, Treed Lot