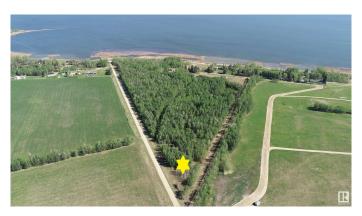

## \$165,000

0 Bedroom, 0.00 Bathroom, Rural on 6.61 Acres

None, Rural Lac Ste. Anne County, AB

40 MINUTES WEST OF EDMONTON ON THE SOUTH SHORE OF LAC STE ANNE IS WHERE YOU WILL FIND THIS TREED 6.61 ACRE PROPERTY JUST STEPS FROM THE LAKE AND WITH LOTS OF OPTIONS TO LOCATE YOUR NEW HOME, OR YOU MAY JUST WANT TO HAVE A GET-AWAY SPOT FOR THE RV. THERE ARE VARIOUS LOCATIONS AVAILABLE TO ACCESS THE LAKE. THERE ARE ALSO OTHER ATTACHED LOTS FOR SALE AS WELL, SO YOU CAN EXPAND YOUR VISION IF NEED BE. PLEASE CHECK THE PHOTOS FOR THE ADDITIONAL LOTS AND SIZES THAT ARE AVAILABLE. POWER AND GAS AT PROPERTY LINE.

### **Exterior**

Exterior Features Boating, Flat Site, Schools, Shopping Nearby, Treed Lot