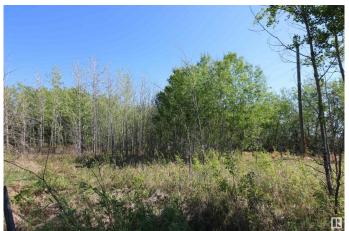

## \$165,000

0 Bedroom, 0.00 Bathroom, Rural on 6.61 Acres

None, Rural Lac Ste. Anne County, AB

40 MINUTES WEST OF EDMONTON ON THE SOUTH SHORE OF LAC STE ANNE IS WHERE YOU WILL FIND THIS TREED 6.61 ACRE PROPERTY JUST STEPS FROM THE LAKE AND WITH LOTS OF OPTIONS TO LOCATE YOUR NEW HOME, OR YOU MAY JUST WANT TO HAVE A GET-AWAY SPOT FOR THE RV. THERE ARE VARIOUS LOCATIONS AVAILABLE TO ACCESS THE LAKE. THERE ARE ALSO OTHER ATTACHED LOTS FOR SALE AS WELL, SO YOU CAN EXPAND YOUR VISION IF NEED BE. PLEASE CHECK THE PHOTOS FOR THE ADDITIONAL LOTS AND SIZES THAT ARE AVAILABLE. POWER AND GAS AT PROPERTY LINE.

### **Exterior**

Exterior Features Boating, Flat Site, Schools, Shopping Nearby, Treed Lot