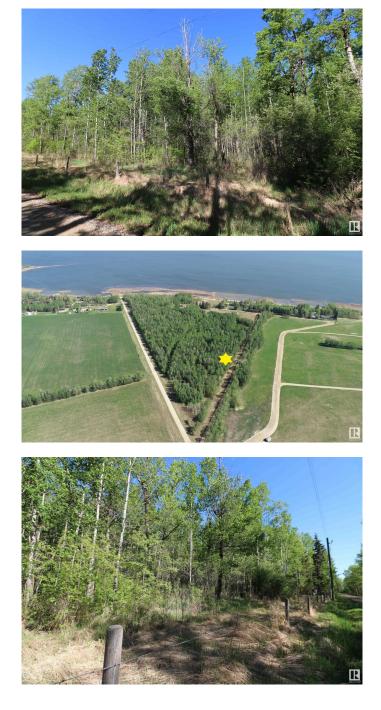

## \$87,500

0 Bedroom, 0.00 Bathroom, Rural on 1.26 Acres

None, Rural Lac Ste. Anne County, AB

40 MINUTES WEST OF EDMONTON ON THE SOUTH SHORE OF LAC STE ANNE IS WHERE YOU WILL FIND THIS TREED 1.26 ACRE PROPERTY JUST STEPS FROM THE LAKE AND WITH LOTS OF OPTIONS TO LOCATE YOUR NEW HOME, OR YOU MAY JUST WANT TO HAVE A GET-AWAY SPOT FOR THE RV. THERE ARE OTHER ATTACHED LOTS FOR SALE AS WELL. SO YOU CAN EXPAND YOUR VISION IF NEED **BE. THERE ARE VARIOUS LOCATIONS** AVAILABLE TO ACCESS THE LAKE. PLEASE CHECK THE PHOTOS FOR THE ADDITIONAL LOTS AND SIZES THAT ARE AVAILABLE. POWER AND GAS AT PROPERTY LINE.

## Exterior

Exterior Features Boating, Flat Site, Schools, Shopping Nearby, Treed Lot