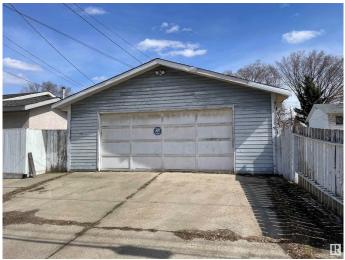

# \$274,900 - 12816 103 Street, Edmonton

MLS® #E4431886

### \$274,900

0 Bedroom, 0.00 Bathroom, Single Family on 0.00 Acres

Lauderdale, Edmonton, AB

Investment opportunity located in the Heart of Lauderdale! This property is perfectly positioned on a quiet, family-friendly street, offering both privacy and strong builder vibes. Sitting on a generously sized lot with excellent land use potential, its an ideal opportunity for savvy investors or future redevelopment. This property includes a double detached garage, existing home ( no warranties or representation). Looking to build? This one offers endless potential- well matured neighborhood !! Close to all amenities, schools, parks, shopping and dining!







| E4431886        |
|-----------------|
| \$274,900       |
| 0.00            |
| 0.00            |
| Single Family   |
| Vacant Lot/Land |
| Bungalow        |
| Active          |
|                 |

## **Community Information**

| Address     | 12816 103 Street |
|-------------|------------------|
| Area        | Edmonton         |
| Subdivision | Lauderdale       |



| City        | Edmonton |
|-------------|----------|
| County      | ALBERTA  |
| Province    | AB       |
| Postal Code | T5E 4M1  |

#### Amenities

Parking Double Garage Detached

#### Exterior

Exterior Features Back Lane, Fenced, Playground Nearby, Public Transportation, Schools, Shopping Nearby

#### **Additional Information**

| Date Li | isted |  | April 18th, | 2025 |
|---------|-------|--|-------------|-----