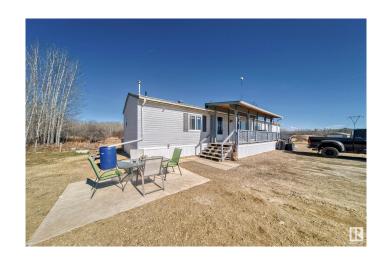

# \$315,000

3 Bedroom, 2.00 Bathroom, 1,207 sqft Rural on 7.30 Acres

None, Rural Parkland County, AB

Looking for your first slice of country living? This 7.3-acre property is the perfect starter acreage, just 59km west of Edmonton and north of Wabamun. The 2001-built modular home offers 1200+ sq. ft. of space with 3 bedrooms and 2 bathsâ€"ideal for a growing family or those seeking room to breathe. The open-concept kitchen features upgraded cabinetry, and the large master bedroom comes with a walk-in closet and full ensuite. Recent updates include new flooring, vinyl windows, and mid-efficiency heating. The property is treed for privacy and offers walk-out potential for future development. A drilled well (2018, 312ft) and newer septic system ensure worry-free living. With plenty of space for a garage or shop, this affordable acreage gives you room to grow without the subdivision restrictions. A great start to your country living dreams!

#### **Amenities**

Features Deck, Fire Pit, R.V. Storage

#### **Exterior**

Exterior Wood

Exterior Features Corner Lot, Creek, Private Setting, Treed Lot, See Remarks, Partially

Fenced

Construction Wood

Foundation See Remarks