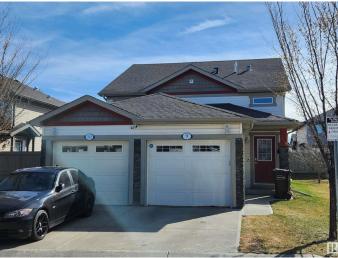

#### \$299,000

2 Bedroom, 2.00 Bathroom, 1,007 sqft Condo / Townhouse on 0.00 Acres

Charlesworth, Edmonton, AB

A MUST SEE in The Edge at Ellerslie.. With very low condo fees, this fantastic upper level end unit shows off its modern open design and comes with high ceiling throughout. This unit comes with 2 bedrooms & 2 full bathrooms is perfect for a first time home buyer or investor. The spacious kitchen with stainless steel appliances and ample counter space open graciously into the dining and family room area. Enjoy your privacy on the huge deck as you entertain with family or friends. Close to parks, walking trails, schools, shopping and all other major amenities

## **Community Information**

| A 1 1             | N1/A                                           |        |                 |               |
|-------------------|------------------------------------------------|--------|-----------------|---------------|
| Address           | N/A                                            |        |                 |               |
| Area              | Edmonton                                       |        |                 |               |
| Subdivision       | Charlesworth                                   |        |                 |               |
| City              | Edmonton                                       |        |                 |               |
| County            | ALBERTA                                        |        |                 |               |
| Province          | AB                                             |        |                 |               |
| Postal Code       | T6X 1S4                                        |        |                 |               |
| Amenities         |                                                |        |                 |               |
| Amenities         | Deck, No Smoking Home                          |        |                 |               |
| Parking           | Single Garage Attached                         |        |                 |               |
| Interior          |                                                |        |                 |               |
| Interior Features | ensuite bathroom                               |        |                 |               |
| Appliances        | Dishwasher-Built-In,<br>Stove-Electric, Washer | Dryer, | Oven-Microwave, | Refrigerator, |
| Heating           | Forced Air-1, Natural Ga                       | S      |                 |               |
| Stories           | 1                                              |        |                 |               |
|                   |                                                |        |                 |               |