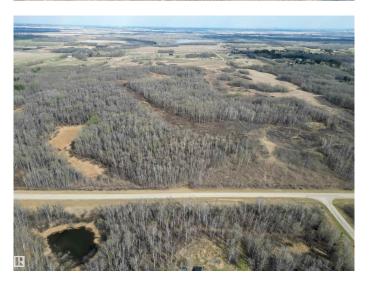

### \$418,000

0 Bedroom, 0.00 Bathroom, Rural on 5.07 Acres

None, Rural Parkland County, AB

Tucked behind Lot 1, Lot 2 is a beautifully treed 5.07+/- acre parcel that offers a rare opportunity for peaceful country living outside of subdivision. With a driveway already in place, gently rolling land, and a natural elevation that provides sweeping view, this lot is perfect for a custom home with space for outbuildings, gardens, and much more. Enjoy the seclusion of mature trees while still being incredibly connected-just 10 minutes to Spruce Grove, 20 minutes to St. Albert and Acheson, and only 30 minutes from West Edmonton. Power and gas are conveniently located at the property line