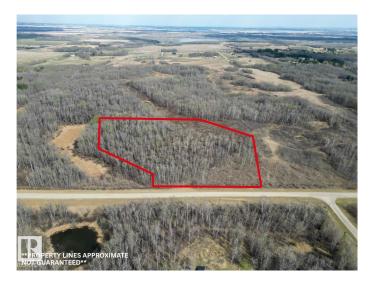

### \$418,000

0 Bedroom, 0.00 Bathroom, Rural on 5.07 Acres

None, Rural Parkland County, AB

Tucked behind Lot 1, Lot 2 is a beautifully treed 5.07+/- acre parcel that offers a rare opportunity for peaceful country living outside of subdivision. With a driveway already in place, gently rolling land, and a natural elevation that provides sweeping view, this lot is perfect for a custom home with space for outbuildings, gardens, and much more. Enjoy the seclusion of mature trees while still being incredibly connected-just 10 minutes to Spruce Grove, 20 minutes to St. Albert and Acheson, and only 30 minutes from West Edmonton. Power and gas are conveniently located at the property line