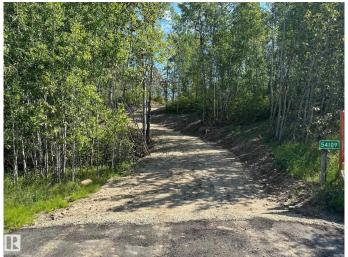

### \$418,000

0 Bedroom, 0.00 Bathroom, Rural on 5.07 Acres

None, Rural Parkland County, AB

Tucked behind Lot 1, Lot 2 is a beautifully treed 5.07+/- acre parcel that offers a rare opportunity for peaceful country living outside of subdivision. With a driveway already in place, gently rolling land, and a natural elevation that provides sweeping view, this lot is perfect for a custom home with space for outbuildings, gardens, and much more. Enjoy the seclusion of mature trees while still being incredibly connected-just 10 minutes to Spruce Grove, 20 minutes to St. Albert and Acheson, and only 30 minutes from West Edmonton. Power and gas are conveniently located at the property line