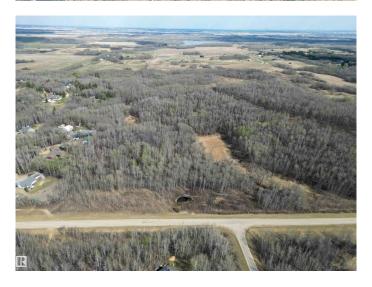

#### \$425,000

0 Bedroom, 0.00 Bathroom, Rural on 7.86 Acres

None, Rural Parkland County, AB

Nestled just 10 minutes west of Spruce Grove, this stunning 7.86+/- acre corner lot offers the perfect blend of privacy and convenience. Located outside of subdivision at the northwest edge of City View Estates, this parcel is beautifully treed with gentle rolling land. With paved access off Range Road 275 and an established driveway, you'll have flexible, easy access for your future build. This elevated property offers incredible views of the surrounding countryside, making it an ideal setting for building a custom home with room for outbuildings, hobby gardens, and more. Enjoy the peace and quiet of country living, while still being less than 30 minutes from west Edmonton, and only 20 minutes from St. Albert and Acheson. Power and gas at the property line.