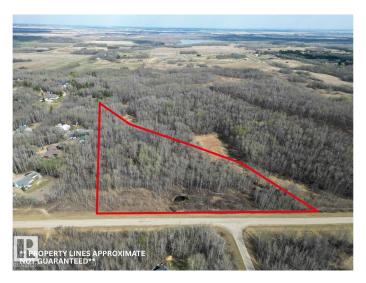

#### \$425,000

0 Bedroom, 0.00 Bathroom, Rural on 7.86 Acres

None, Rural Parkland County, AB

Nestled just 10 minutes west of Spruce Grove, this stunning 7.86+/- acre corner lot offers the perfect blend of privacy and convenience. Located outside of subdivision at the northwest edge of City View Estates, this parcel is beautifully treed with gentle rolling land. With paved access off Range Road 275 and an established driveway, you'll have flexible, easy access for your future build. This elevated property offers incredible views of the surrounding countryside, making it an ideal setting for building a custom home with room for outbuildings, hobby gardens, and more. Enjoy the peace and quiet of country living, while still being less than 30 minutes from west Edmonton, and only 20 minutes from St. Albert and Acheson. Power and gas at the property line.