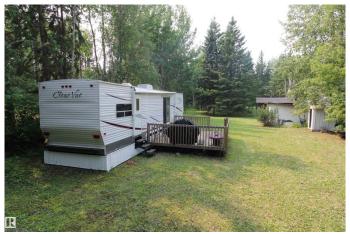

## \$139,900

0 Bedroom, 0.00 Bathroom, Rural on 0.52 Acres

Birchwood Estates, Rural Lac Ste. Anne County, AB

Hit that RESET Button – It's LAKE TIME! Tucked into the trees, this ½ acre Birchwood Estates lot delivers the peace, space, and readiness you are craving. With a TURNKEY holiday trailer, paired 750-gal cistern & holding tank, and bonus outhouse, this recreational escape is READY when you are. Whether it's your first step into lake life or an upgrade to more space, this property is prepped for friends, family & fun. Quad straight from your site, launch your boat minutes away, or roast marshmallows under the stars. Add a second RV pad or build the cozy cabin you've been dreaming about. Year-round access with paved roads, plus just a short hop from Seba Beach, golf, gas & groceries. Invest in family, fun, and a future of unforgettable weekends.

### **Exterior**

Exterior Features Backs Onto Park/Trees, Boating, Recreation Use, Treed Lot