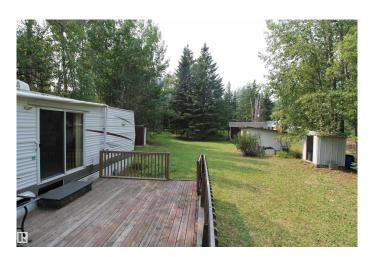

## \$139,900

0 Bedroom, 0.00 Bathroom, Rural on 0.52 Acres

Birchwood Estates, Rural Lac Ste. Anne County, AB

Hit that RESET Button – It's LAKE TIME! Tucked into the trees, this ½ acre Birchwood Estates lot delivers the peace, space, and readiness you are craving. With a TURNKEY holiday trailer, paired 750-gal cistern & holding tank, and bonus outhouse, this recreational escape is READY when you are. Whether it's your first step into lake life or an upgrade to more space, this property is prepped for friends, family & fun. Quad straight from your site, launch your boat minutes away, or roast marshmallows under the stars. Add a second RV pad or build the cozy cabin you've been dreaming about. Year-round access with paved roads, plus just a short hop from Seba Beach, golf, gas & groceries. Invest in family, fun, and a future of unforgettable weekends.

### **Exterior**

Exterior Features Backs Onto Park/Trees, Boating, Recreation Use, Treed Lot