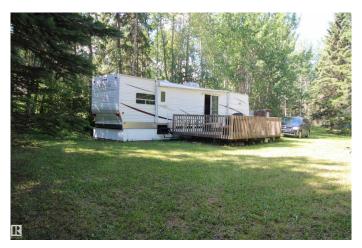

## \$139,900

0 Bedroom, 0.00 Bathroom, Rural on 0.52 Acres

Birchwood Estates, Rural Lac Ste. Anne County, AB

Hit that RESET Button – It's LAKE TIME! Tucked into the trees, this ½ acre Birchwood Estates lot delivers the peace, space, and readiness you are craving. With a TURNKEY holiday trailer, paired 750-gal cistern & holding tank, and bonus outhouse, this recreational escape is READY when you are. Whether it's your first step into lake life or an upgrade to more space, this property is prepped for friends, family & fun. Quad straight from your site, launch your boat minutes away, or roast marshmallows under the stars. Add a second RV pad or build the cozy cabin you've been dreaming about. Year-round access with paved roads, plus just a short hop from Seba Beach, golf, gas & groceries. Invest in family, fun, and a future of unforgettable weekends.

### **Exterior**

Exterior Features Backs Onto Park/Trees, Boating, Recreation Use, Treed Lot