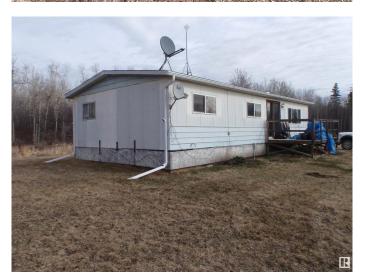

## \$215,000

2 Bedroom, 1.00 Bathroom, 1,056 sqft Rural on 19.77 Acres

None, Rural Barrhead County, AB

SECLUDED 19.77 ACRES ON A DEAD-END ROAD. Located 15 miles SE of Barrhead and 45 minutes NW of Edmonton, this acreage is approx. 75% bush and has a long driveway which provides lots of privacy. The 1056 sqft manufactured home is situated such that there is a fantastic view to the south. Upgrades include shingles (2017), kitchen cabinets/countertop (2013), furnace (2013), and most windows, plus many other improvements over the years. The living room is huge, so you could make a third bedroom if required. Comes with underground power, natural gas, and a drilled well (approx. 250'), but NO SEPTIC SYSTEM (currently straight discharge). There are also many sheds to accommodate all your storage needs, plus a heated well house, 2 outside hydrants, and a wooden deck...overlooking a field to the south. If you want a rare large-sized piece of land which is off of the beaten path, then this just might be what you're looking for.

### **Essential Information**

MLS® # E4431302 Price \$215,000

Bedrooms 2
Bathrooms 1.00

Full Baths 1

Square Footage 1,056

Acres 19.77 Year Built 1976

Type Rural

Sub-Type Detached Single Family