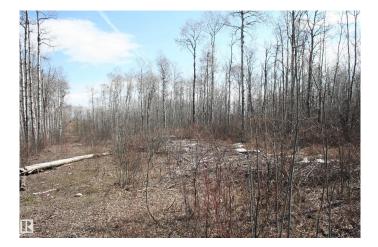

## \$89,970

0 Bedroom, 0.00 Bathroom, Rural on 6.00 Acres

None, Rural Lac Ste. Anne County, AB

Escape is at hand! Less than one hour from Edmonton, this nicely treed and rolling 6 acre piece is not only affordable, but also very close to Lac St Anne and Alberta Beach, Gunn and Onoway. Develop one of the good building sites here with your own acreage paradise ideas, or keep it raw for just the thrill of the outdoors, this very private acreage has an approach in place, some fencing is done as well. Power and Gas are very close, and the water table here is excellent if you drill a well. Very well priced, sieze this opportunity today.

#### Exterior

Exterior Features No Back Lane, No Through Road, Private Setting, Rolling Land, Treed Lot, Partially Fenced