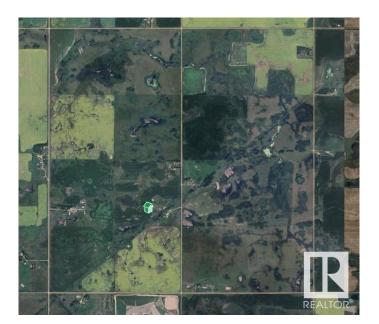

# \$499,702 - Rr172 Twp Rd 504, Rural Beaver County

MLS® #E4431081

### \$499,702

0 Bedroom, 0.00 Bathroom, Rural on 150.52 Acres

None, Rural Beaver County, AB

150.52 ACRES TOTAL...100 ACRES CULTIVATED...CLOSE TO RYLEY

## **Community Information**

Address Rr172 Twp Rd 504

Area Rural Beaver County

Subdivision None

City Rural Beaver County

County ALBERTA

Province AB

Postal Code T0B 4A0