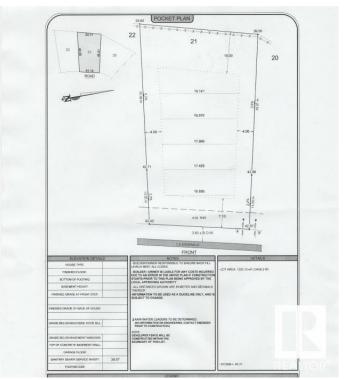

### \$689,800

0 Bedroom, 0.00 Bathroom, Rural on 0.30 Acres

Sherwood Golf & Country Club Estates, Rural Strathcona County, AB

Great walkout lot available at the Sherwood Park Golf & Country Club Estates! This rare lot is located close to many shopping complexes and all that Sherwood Park Has to offer. As well, it's close to the Henday enabling quick access to anywhere in Edmonton. A spacious space of 13,456 square feet, this property has a fabulous building pocket of 55.30 per foot, plus a walkout basement for all your grand plans. Surrounded by scenic walking routes, this lot is perfect for your family needs!