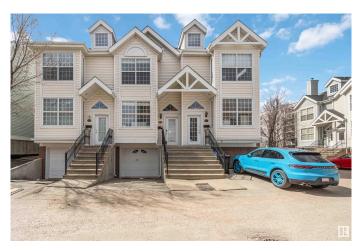

# \$429,000 - 2 10235 111 Street, Edmonton

MLS® #E4430745

#### \$429,000

2 Bedroom, 1.50 Bathroom, 1,354 sqft Condo / Townhouse on 0.00 Acres

Downtown (Edmonton), Edmonton, AB

PRIME LOCATION & VERSATILE **OPPORTUNITY!** This rare DOWNTOWN townhome blends lifestyle and flexibility. Located on 111 St across from Grant MacEwan, steps from Tim Hortons, Brewery District, Rogers Place & Jasper Ave. Zoned COMMERCIAL DC2, it's fully renovated & wired as an officeâ€"ideal as a high-end home, retail space, or live-work setup! Fully fenced with a large front deck leading to double doors, 9 ft ceilings, open concept living/conference room & den. Stylish vinyl plank floors, modern kitchen w/ sleek cabinetry & SS appliances. Upstairs has 2 spacious beds/offices + bonus room, 3pc bath & laundry. DOUBLE ATTACHED TANDEM GARAGE + ample street parking. Flexible use + unbeatable location = a must see!

Type Condo / Townhouse

Sub-Type Townhouse

Style 2 Storey
Status Active

#### **Exterior**

Exterior Wood, Vinyl

Exterior Features Commercial, Playground Nearby, Schools, Shopping Nearby

Roof Asphalt Shingles

Construction Wood, Vinyl

Foundation Concrete Perimeter