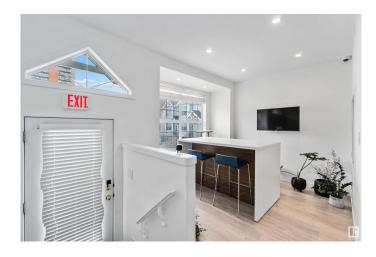

#### \$429,000

2 Bedroom, 1.50 Bathroom, 1,354 sqft Condo / Townhouse on 0.00 Acres

Downtown (Edmonton), Edmonton, AB

PRIME LOCATION & VERSATILE **OPPORTUNITY!** This rare DOWNTOWN townhome blends lifestyle and flexibility. Located on 111 St across from Grant MacEwan, steps from Tim Hortons, Brewery District, Rogers Place & Jasper Ave. Zoned COMMERCIAL DC2, it's fully renovated & wired as an officeâ€"ideal as a high-end home, retail space, or live-work setup! Fully fenced with a large front deck leading to double doors, 9 ft ceilings, open concept living/conference room & den. Stylish vinyl plank floors, modern kitchen w/ sleek cabinetry & SS appliances. Upstairs has 2 spacious beds/offices + bonus room, 3pc bath & laundry. DOUBLE ATTACHED TANDEM GARAGE + ample street parking. Flexible use + unbeatable location = a must see!

#### **Amenities**

Amenities On Street Parking, Ceiling 9 ft., Deck, No Smoking Home, Patio, Vinyl

Windows

Parking Double Garage Attached, Tandem

Interior

Appliances Dishwasher-Built-In, Dryer, Microwave Hood Fan, Refrigerator,

Stove-Electric, Washer, Curtains and Blinds

Heating Forced Air-1, Natural Gas

Stories 3

Has Basement Yes

Basement See Remarks