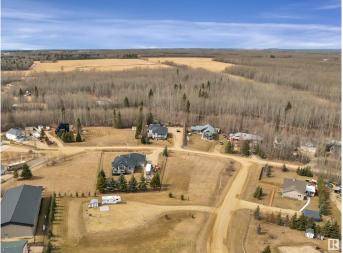

### \$69,900

0 Bedroom, 0.00 Bathroom, Rural on 0.60 Acres

Village Creek Estate, Rural Wetaskiwin County, AB

Welcome to the picturesque community of Village Creek Estates! This spacious corner lot spans just over half an acre, is partial fenced and features gentle elevation toward the centre, making it ideal for a future walkout design. All utilities are conveniently located at the property line. Situated within walking distance of the charming Village at Pigeon Lake, you'II find everything you need close byâ€"including a grocery store with pharmacy, gas station, liquor store, restaurants, boutique shops, a spa, and so much more. Enjoy the nearby sandy beaches of Pigeon Lake, or tee off at one of two beautiful golf courses: Black Bull Golf Resort and Dorchester Ranch Golf Courseâ€"both just minutes away. YOUR LIFE AT THE LAKE AWAITS!

## Exterior

Exterior Features Corner Lot, Golf Nearby, Shopping Nearby, Sloping Lot, Partially Fenced