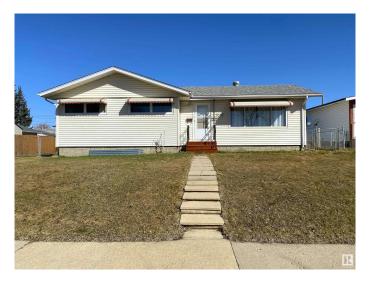

### \$267,000

4 Bedroom, 2.00 Bathroom, 1,020 sqft Single Family on 0.00 Acres

Parkdale (Wetaskiwin), Wetaskiwin, AB

Discover this 3-bedroom bungalow with a heated double garage equipped with 220 wiring. The fully fenced, oversized yard offers plenty of space for activities and quick access to grocery stores, shopping, Highway 13, and 2A. Plenty of parking and room to park an RV! Home features 3 bedrooms upstairs, another in the basement with a possibility for another if needed, 2 full bathrooms, central vacuum system, a spacious basement, and a sunny south-facing front yard. With ample storage both inside and out, including 2 sheds that stay with the property, there's room for all your treasures.

#### **Amenities**

Amenities See Remarks

Parking Double Garage Detached