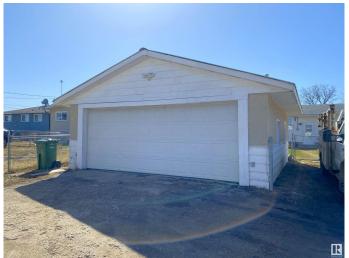

### \$267,000

4 Bedroom, 2.00 Bathroom, 1,020 sqft Single Family on 0.00 Acres

Parkdale (Wetaskiwin), Wetaskiwin, AB

Discover this 3-bedroom bungalow with a heated double garage equipped with 220 wiring. The fully fenced, oversized yard offers plenty of space for activities and quick access to grocery stores, shopping, Highway 13, and 2A. Plenty of parking and room to park an RV! Home features 3 bedrooms upstairs, another in the basement with a possibility for another if needed, 2 full bathrooms, central vacuum system, a spacious basement, and a sunny south-facing front yard. With ample storage both inside and out, including 2 sheds that stay with the property, there's room for all your treasures.

## Interior

Appliances Dishwasher-Portable, Dryer, Hood Fan, Refrigerator, Storage Shed,

Stove-Electric, Washer

Heating Forced Air-1, Natural Gas

Stories 2

Has Basement Yes

Basement Full, Finished