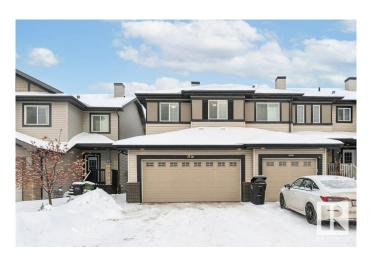

#### \$429.900

3 Bedroom, 2.50 Bathroom, 1,433 sqft Single Family on 0.00 Acres

Laurel, Edmonton, AB

ATTENTION first time buyer's, we have the perfect property for you in the desirable neighborhood of Laurel! CORNER UNIT, PRIVATE BACKYARD, DOUBLE ATTACHED GARAGE, Big driveway and and Partial FINISHED basement. Upon entrance you are greeted with lots of natural light, a good sized landing area and closet, living space, 2pc bath, dining room, Family room and large kitchen. On the second floor you will find 3 Bedrooms, Laundry, Full bathroom, Large Master Bedroom and a 4 pc En Suite bath. Enjoy long summers on your private back yard and fully landscaped yard. Located close to Schools, walking paths, Restaurants, Grocery stores and shopping centers. Easy access to the city, don't miss out!

#### **Amenities**

Amenities Exterior Walls- 2"x6"

Parking Double Garage Attached