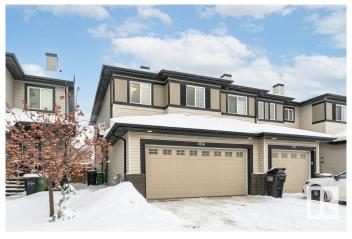

#### \$429.900

3 Bedroom, 2.50 Bathroom, 1,433 sqft Single Family on 0.00 Acres

Laurel, Edmonton, AB

ATTENTION first time buyer's, we have the perfect property for you in the desirable neighborhood of Laurel! CORNER UNIT, PRIVATE BACKYARD, DOUBLE ATTACHED GARAGE, Big driveway and and Partial FINISHED basement. Upon entrance you are greeted with lots of natural light, a good sized landing area and closet, living space, 2pc bath, dining room, Family room and large kitchen. On the second floor you will find 3 Bedrooms, Laundry, Full bathroom, Large Master Bedroom and a 4 pc En Suite bath. Enjoy long summers on your private back yard and fully landscaped yard. Located close to Schools, walking paths, Restaurants, Grocery stores and shopping centers. Easy access to the city, don't miss out!

#### **Amenities**

Amenities Exterior Walls- 2"x6"

Parking Double Garage Attached