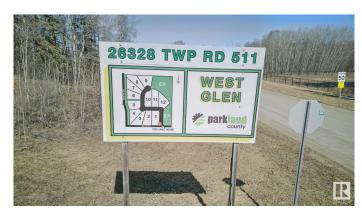

# \$275,000 - 7 26328 Twp Road 511, Rural Parkland County

MLS® #E4430569

# **Community Information**

Address 7 26328 Twp Road 511

Area Rural Parkland County

Subdivision West Glen Estates

City Rural Parkland County

County ALBERTA

Province AB

Postal Code T7Y 1E1

## \$275,000

0 Bedroom, 0.00 Bathroom, Rural on 2.01 Acres

West Glen Estates, Rural Parkland County, AB

Get started on your dream home build at West Glen Estates where you'll get tremendous value with this 2 acre lot! This amazing 74 acre subdivision is located in Parkland County just west of Hwy 60 on the corner of Graminia & Sanctuary Road. Gentle rolling terrain, an abundance of trees, paved road, and bordered on two sides by environmentally protected wetlands & Ducks Unlimited nesting projects. Graminia School (K-9) is located 5 Km West on Graminia Road, Nisku and the Edmonton International Airport are only 15 minutes away, and the Town of Devon is only 5 minutes away with volunteer fire department, full service RCMP facility, hospital & ambulance service, with many more amenities and services available. PLUS major tourist attractions such as RAD Torque Raceway, U of A Botanic Gardens, Rabbit Hill Snow Resort, Canada Petroleum Discover Centre, Clifford E. Lee Nature Sanctuary, Devon Voyageur Park and Prospectors Point are only minutes away. A beautiful place to call home!