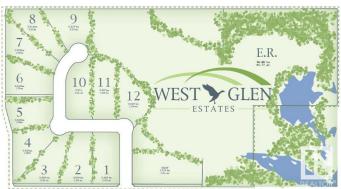

## \$275,000

0 Bedroom, 0.00 Bathroom, Rural on 2.01 Acres

West Glen Estates, Rural Parkland County, AB

Get started on your dream home build at West Glen Estates where you'll get tremendous value with this 2 acre lot! This amazing 74 acre subdivision is located in Parkland County just west of Hwy 60 on the corner of Graminia & Sanctuary Road. Gentle rolling terrain, an abundance of trees, paved road, and bordered on two sides by environmentally protected wetlands & Ducks Unlimited nesting projects. Graminia School (K-9) is located 5 Km West on Graminia Road, Nisku and the Edmonton International Airport are only 15 minutes away, and the Town of Devon is only 5 minutes away with volunteer fire department, full service RCMP facility, hospital & ambulance service, with many more amenities and services available. PLUS major tourist attractions such as RAD Torque Raceway, U of A Botanic Gardens, Rabbit Hill Snow Resort, Canada Petroleum Discover Centre, Clifford E. Lee Nature Sanctuary, Devon Voyageur Park and Prospectors Point are only minutes away. A beautiful place to call home!

# **Community Information**

Address 7 26328 Twp Road 511

Area Rural Parkland County

Subdivision West Glen Estates

City Rural Parkland County

County ALBERTA

Province AB

Postal Code T7Y 1E1