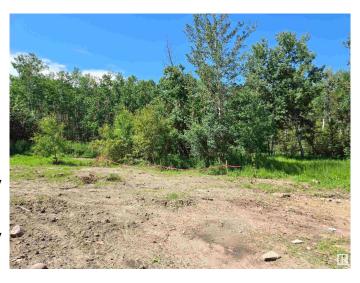

#### \$138,000

1 Bedroom, 0.00 Bathroom, 953 sqft Rural on 3.99 Acres

None, Rural Lac Ste. Anne County, AB

Very private 3.99 acre parcel outside of subdivisions near Lac St Anne and Wabamum Lakes. Paved road all the way to Edmonton save for last 2 miles. Property with a dwelling wanting a lot of TLC or removal. Driveway, and Power already set up. Lovely site needing a new owner.

## **Exterior**

Exterior Features Flat Site, Private Setting