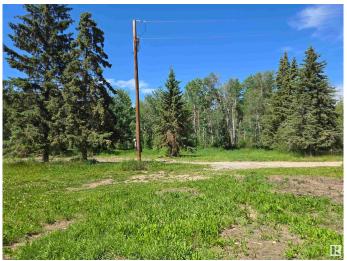

#### \$138,000

1 Bedroom, 0.00 Bathroom, 953 sqft Rural on 3.99 Acres

None, Rural Lac Ste. Anne County, AB

Very private 3.99 acre parcel outside of subdivisions near Lac St Anne and Wabamum Lakes. Paved road all the way to Edmonton save for last 2 miles. Property with a dwelling wanting a lot of TLC or removal. Driveway, and Power already set up. Lovely site needing a new owner.

## **Exterior**

Exterior Features Flat Site, Private Setting