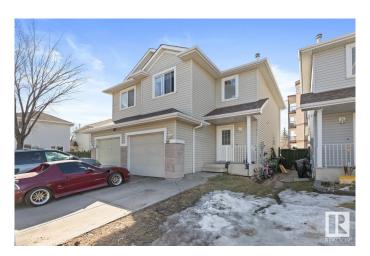

# \$329,900 - 86 2021 Grantham Court, Edmonton

MLS® #E4430410

### \$329,900

4 Bedroom, 2.50 Bathroom, 1,290 sqft Condo / Townhouse on 0.00 Acres

Glastonbury, Edmonton, AB

Welcome to this charming 2-storey half duplex located in the heart of Glastonbury, one of Edmonton's most family-friendly communities. This well-maintained home offers 3 spacious bedrooms upstairs, including a primary suite with a private ensuite, plus a fully finished basement with an additional bedroomâ€"perfect for guests, a home office, or extra living space. Enjoy 2.5 bathrooms, an open-concept main floor layout, and plenty of natural light throughout. The backyard is ideal for relaxing or entertaining, and there's room to park with a single attached garage. You'll love the convenience of being just minutes from shopping, grocery stores, restaurants, parks, and schools. Whether you're a first-time buyer, investor, or growing family, this home checks all the boxes. Don't miss your chance to live in Glastonbury!

#### **Amenities**

Amenities See Remarks

Parking Single Garage Attached

#### **Exterior**

Exterior Wood, Vinyl
Exterior Features See Remarks

Roof Asphalt Shingles

Construction Wood, Vinyl

Foundation Concrete Perimeter