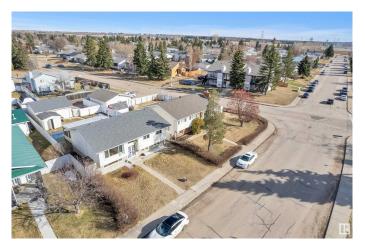

## **Community Information**

Address 1207 80 Street

Area Edmonton
Subdivision Menisa
City Edmonton

City Edmonton
County ALBERTA

Province AB

Postal Code T6K 2R3

#### **Exterior**

Exterior Wood, Vinyl

Exterior Features Back Lane, Fenced, Landscaped, Playground Nearby, Public

Transportation, Schools, Shopping Nearby

Roof Asphalt Shingles

Construction Wood, Vinyl

Foundation Concrete Perimeter