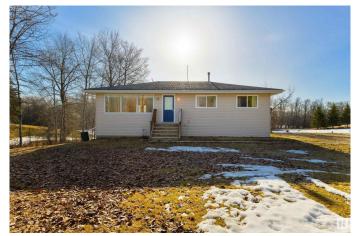

#### \$375,000

3 Bedroom, 1.00 Bathroom, 1,115 sqft Rural on 1.17 Acres

Heatherlea, Rural Parkland County, AB

Not too big, not too small, this acreage is just right! Backing onto ENVIRONMENTAL RESERVE, this bungalow features laminate flooring, a large living room, great kitchen with picture window overlooking the yard, spacious dining room with garden doors leading out to the 2-tiered deck, 3 bedrooms, 1 bathroom, and a partially-finished WALK-OUT basement with 9' ceilings! Whether you have big dreams of renovating this home to make it your own, building a garage/shop, or leaving it just the way it is, this property is beautifully treed and only a short drive to Spruce Grove & Stony Plain.

#### **Essential Information**

MLS® # E4430316 Price \$375,000

Bedrooms 3

Bathrooms 1.00

Full Baths 1

Square Footage 1,115

Acres 1.17

Year Built 1970