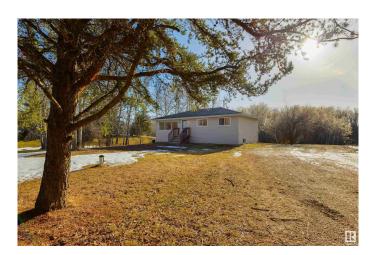

#### \$375,000

3 Bedroom, 1.00 Bathroom, 1,115 sqft Rural on 1.17 Acres

Heatherlea, Rural Parkland County, AB

Not too big, not too small, this acreage is just right! Backing onto ENVIRONMENTAL RESERVE, this bungalow features laminate flooring, a large living room, great kitchen with picture window overlooking the yard, spacious dining room with garden doors leading out to the 2-tiered deck, 3 bedrooms, 1 bathroom, and a partially-finished WALK-OUT basement with 9' ceilings! Whether you have big dreams of renovating this home to make it your own, building a garage/shop, or leaving it just the way it is, this property is beautifully treed and only a short drive to Spruce Grove & Stony Plain.

### **Exterior**

Exterior Wood

Exterior Features Backs Onto Park/Trees, Environmental Reserve, Landscaped, Private

Setting, Ravine View, Recreation Use, Schools, Treed Lot, See Remarks

Construction Wood

Foundation Preserved Wood