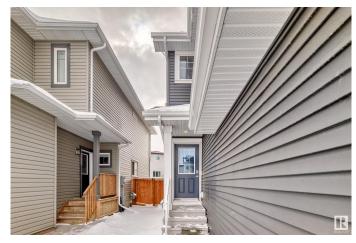

### \$525,000

4 Bedroom, 3.50 Bathroom, 1,588 sqft Single Family on 0.00 Acres

Maple Crest, Edmonton, AB

High quality Duplex which is built by Landmark builders in the Maple Crest community, Which includes central Air conditioner, Central water purifier, fully finished basement with seperate entrance, Granite counter tops, etc. Codeless switches for above grade which is a trademark of landmark homes, Plumbing finished for future second kitchen in the basement, Built in 2020. Close to all amenities.

#### **Exterior**

Exterior Concrete, Vinyl

Exterior Features Fenced, Schools, Shopping Nearby

Roof Asphalt Shingles
Construction Concrete, Vinyl

Foundation Concrete Perimeter