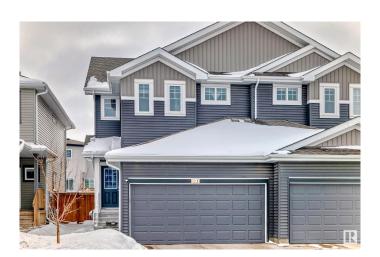

### \$525,000

4 Bedroom, 3.50 Bathroom, 1,588 sqft Single Family on 0.00 Acres

Maple Crest, Edmonton, AB

High quality Duplex which is built by Landmark builders in the Maple Crest community, Which includes central Air conditioner, Central water purifier, fully finished basement with seperate entrance, Granite counter tops, etc. Codeless switches for above grade which is a trademark of landmark homes, Plumbing finished for future second kitchen in the basement, Built in 2020. Close to all amenities.

#### **Essential Information**

MLS® # E4430281 Price \$525,000

Bedrooms 4

Bathrooms 3.50

Full Baths 3

Half Baths 1

Square Footage 1,588

Acres 0.00

Year Built 2020

Type Single Family

Sub-Type Half Duplex

Style 2 Storey

Status Active

## **Community Information**

Address 307 40a Avenue

Area Edmonton
Subdivision Maple Crest
City Edmonton

County ALBERTA

Province AB

Postal Code T6T 2E9

#### **Exterior**

Exterior Concrete, Vinyl

Exterior Features Fenced, Schools, Shopping Nearby

Roof Asphalt Shingles
Construction Concrete, Vinyl

Foundation Concrete Perimeter