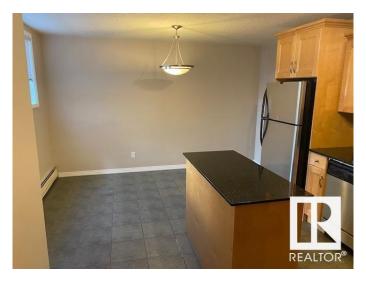

#### \$159,900

2 Bedroom, 1.00 Bathroom, 978 sqft Condo / Townhouse on 0.00 Acres

Idylwylde, Edmonton, AB

Lovely and ample 960 square feet single level apartment located right across from Bonniedoon mall and the LRT station it features 2 very well sized bedrooms, ensuite laundry, a large kitchen with island ,granite countertops, and stainless steel appliances, ceramic tiles floorings. the living room boast oak hardwood flooring and lots of natural light and space

#### Interior

Appliances Dishwasher-Built-In, Dryer, Microwave Hood Fan, Refrigerator,

Stove-Electric, Washer

Heating Baseboard, Water