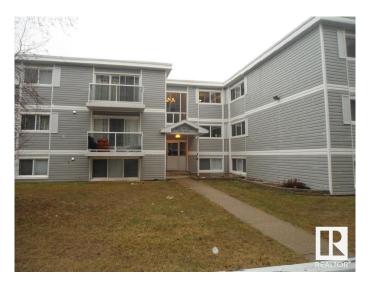

#### \$159,900

2 Bedroom, 1.00 Bathroom, 978 sqft Condo / Townhouse on 0.00 Acres

Idylwylde, Edmonton, AB

Lovely and ample 960 square feet single level apartment located right across from Bonniedoon mall and the LRT station it features 2 very well sized bedrooms, ensuite laundry, a large kitchen with island ,granite countertops, and stainless steel appliances, ceramic tiles floorings. the living room boast oak hardwood flooring and lots of natural light and space

#### **Exterior**

Exterior Wood, Stucco, Vinyl

Exterior Features Public Swimming Pool, Public Transportation, Shopping Nearby

Roof Tar & amp; Gravel

Construction Wood, Stucco, Vinyl

Foundation Concrete Perimeter