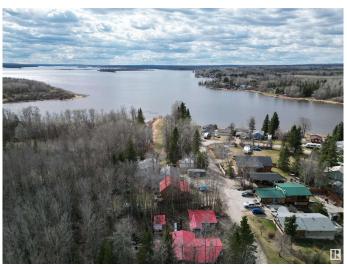

## \$180,000

2 Bedroom, 1.00 Bathroom, 727 sqft Rural on 0.15 Acres

Bay Bridge Estates, Rural Lac Ste. Anne County, AB

Located in Bay Bridge Estates, this well-kept 2-bed, 1-bath cabin is the perfect 3-season retreat. Built in 1978 and still owned by the original builder, it sits on a private, treed corner lot just steps from the lake. Enjoy a spacious cedar deck, ample parking, and a peaceful setting ideal for summer getaways. This property comes fully furnished, and includes a small boat, trailer, and motorâ€"everything you need to start making memories right away. A detached workshop with an upper-level bunkhouse offers extra space for quests or storage, plus there's a rear crawl space for added convenience. Whether you're looking to relax or explore the lake, this turn-key cabin is ready for its next chapter of summer adventures.