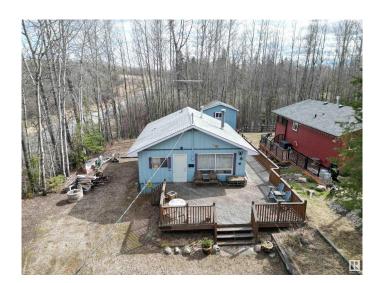

## \$180,000

2 Bedroom, 1.00 Bathroom, 727 sqft Rural on 0.15 Acres

Bay Bridge Estates, Rural Lac Ste. Anne County, AB

Located in Bay Bridge Estates, this well-kept 2-bed, 1-bath cabin is the perfect 3-season retreat. Built in 1978 and still owned by the original builder, it sits on a private, treed corner lot just steps from the lake. Enjoy a spacious cedar deck, ample parking, and a peaceful setting ideal for summer getaways. This property comes fully furnished, and includes a small boat, trailer, and motorâ€"everything you need to start making memories right away. A detached workshop with an upper-level bunkhouse offers extra space for quests or storage, plus there's a rear crawl space for added convenience. Whether you're looking to relax or explore the lake, this turn-key cabin is ready for its next chapter of summer adventures.