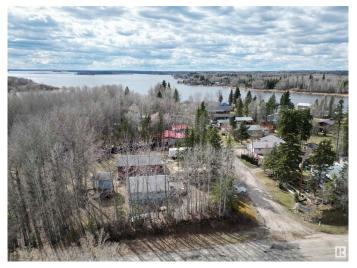

## \$180,000

2 Bedroom, 1.00 Bathroom, 727 sqft Rural on 0.15 Acres

Bay Bridge Estates, Rural Lac Ste. Anne County, AB

Located in Bay Bridge Estates, this well-kept 2-bed, 1-bath cabin is the perfect 3-season retreat. Built in 1978 and still owned by the original builder, it sits on a private, treed corner lot just steps from the lake. Enjoy a spacious cedar deck, ample parking, and a peaceful setting ideal for summer getaways. This property comes fully furnished, and includes a small boat, trailer, and motorâ€"everything you need to start making memories right away. A detached workshop with an upper-level bunkhouse offers extra space for quests or storage, plus there's a rear crawl space for added convenience. Whether you're looking to relax or explore the lake, this turn-key cabin is ready for its next chapter of summer adventures.