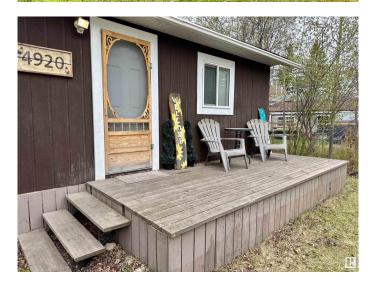

# \$229,000

2 Bedroom, 1.00 Bathroom, 600 sqft Rural on 0.00 Acres

Alberta Beach, Rural Lac Ste. Anne County, AB

Charming 2 bedroom bungalow with guest bunkhouse located one block from the lake at Alberta Beach! Fully serviced for year round use, this home has an open floor plan and Wood stove, perfect to keep cozy on chilly nights. Situated on a fenced lot with room for a garage. It has a freshly painted deck, hot tub, and three sheds. This property is conveniently located within walking distance to AB Beach town center where you will find grocery, liquor, restaurants, library and museum. Just 40 minutes to Edmonton, ideal for those seeking an accessible get-away.