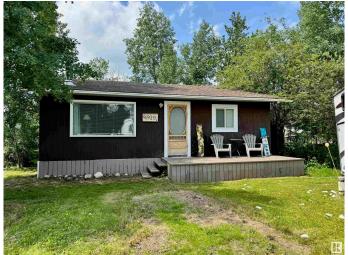

# \$229,000

2 Bedroom, 1.00 Bathroom, 600 sqft Rural on 0.00 Acres

Alberta Beach, Rural Lac Ste. Anne County, AB

Charming 2 bedroom bungalow with guest bunkhouse located one block from the lake at Alberta Beach! Fully serviced for year round use, this home has an open floor plan and Wood stove, perfect to keep cozy on chilly nights. Situated on a fenced lot with room for a garage. It has a freshly painted deck, hot tub, and three sheds. This property is conveniently located within walking distance to AB Beach town center where you will find grocery, liquor, restaurants, library and museum. Just 40 minutes to Edmonton, ideal for those seeking an accessible get-away.