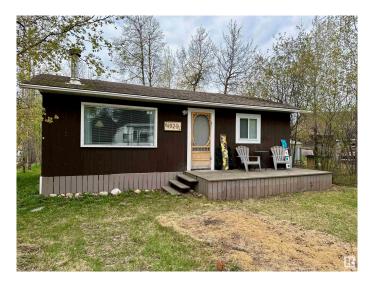

# \$229,000

2 Bedroom, 1.00 Bathroom, 600 sqft Rural on 0.00 Acres

Alberta Beach, Rural Lac Ste. Anne County, AB

Charming 2 bedroom bungalow with guest bunkhouse located one block from the lake at Alberta Beach! Fully serviced for year round use, this home has an open floor plan and Wood stove, perfect to keep cozy on chilly nights. Situated on a fenced lot with room for a garage. It has a freshly painted deck, hot tub, and three sheds. This property is conveniently located within walking distance to AB Beach town center where you will find grocery, liquor, restaurants, library and museum. Just 40 minutes to Edmonton, ideal for those seeking an accessible get-away.