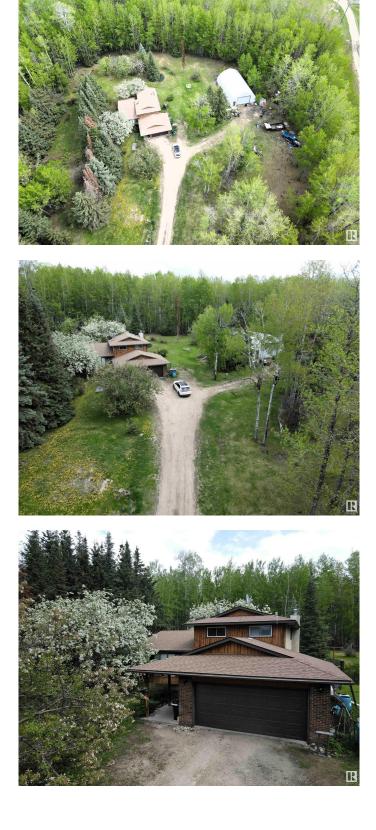

#### \$445,000

4 Bedroom, 2.00 Bathroom, 2,058 sqft Rural on 2.99 Acres

Fairway Meadows, Rural Brazeau County, AB

You cannot beat this location! This 2058sqft 1 and a half story split level bungalow has endless potential! Situated on a stunning 2.99 acre parcel only 7 minutes north of Drayton Valley! The main level offers a large living room thatâ€<sup>™</sup>s brightly lit with a bay window, a large dining room & a functional kitchen that leads down into a second family room boasting a stone wood-burning fire place and access to the large east facing patio. Finishing off the main floor is a bedroom, laundry space, and a two-piece bath. The upper floor has a large primary bedroom w/ a 2-piece ensuite, two more good sized bedrooms and a 4-piece bathroom. The home has a half basement w/ a huge crawl space for storage and a wood burning stove. Windows on the upper floor are vinyl, new high efficiency furnace(2022), newer garage door(2014). Finishing off the property is a 35 X 48 Quonset! With some maintenance and upgrades this property has great potential to be a fantastic acreage for a growing family! Home is sold AS IS.

### Amenities

Features Crawl Space, Patio, Vinyl Windows, See Remarks

## Exterior

| Exterior          | Wood                                                                                |
|-------------------|-------------------------------------------------------------------------------------|
| Exterior Features | Corner Lot, Fruit Trees/Shrubs, Landscaped, Private Setting, Treed Lot, See Remarks |
| Construction      | Wood                                                                                |
| Foundation        | Concrete Perimeter                                                                  |