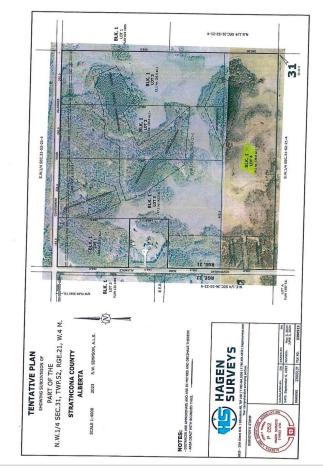

#### \$599,702

0 Bedroom, 0.00 Bathroom, Rural on 39.74 Acres

None, Rural Strathcona County, AB

CLOSE PROXIMITY TO ARDROSSAN AND SHERWOOD PARK!...BEAUTIFUL ROLLING LAND, TREED, PRIVATE SETTING...GREAT BUILDING SITE...APPROACHES PAID FOR, PAID TO LOT LINE...GAS AND POWER ADJACENT TO PROPERTY...VERY PRIVATE!

## **Community Information**

| Address     | Rr 220 Twp 530          |
|-------------|-------------------------|
| Area        | Rural Strathcona County |
| Subdivision | None                    |
| City        | Rural Strathcona County |
| County      | ALBERTA                 |
| Province    | AB                      |
| Postal Code | T8A 6M8                 |