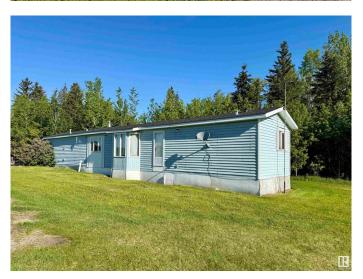

## \$264,900

3 Bedroom, 2.00 Bathroom, 1,311 sqft Rural on 4.59 Acres

None, Rural Yellowhead, AB

Looking for an affordable acreage with endless potential? This 4.59 acre parcel of land offers a unique opportunity for those seeking rural tranquility. The home has been well maintained and offers lots of natural light. Upgrades in the home include a new electric hot water tank, newer furnace, and new shingles. Double garage has a concrete floor, is insulated and has its own electrical box for power. The dugout/pond is spring fed and ready for fish! Toboggan hill is a huge bonus in the winter. Other features on this property include a fire pit area, flower beds, old log house used for storage, storage shed, new septic tank lid, and mature trees. Ready to develop your own private retreat! Conveniently located only 3KM off of HWY 16.

### **Essential Information**

MLS® # E4429728 Price \$264,900

Bedrooms 3

Bathrooms 2.00

Full Baths 2

Square Footage 1,311 Acres 4.59

Year Built 1990

Type Rural