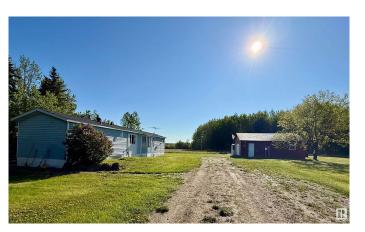

## \$264,900

3 Bedroom, 2.00 Bathroom, 1,311 sqft Rural on 4.59 Acres

None, Rural Yellowhead, AB

Looking for an affordable acreage with endless potential? This 4.59 acre parcel of land offers a unique opportunity for those seeking rural tranquility. The home has been well maintained and offers lots of natural light. Upgrades in the home include a new electric hot water tank, newer furnace, and new shingles. Double garage has a concrete floor, is insulated and has its own electrical box for power. The dugout/pond is spring fed and ready for fish! Toboggan hill is a huge bonus in the winter. Other features on this property include a fire pit area, flower beds, old log house used for storage, storage shed, new septic tank lid, and mature trees. Ready to develop your own private retreat! Conveniently located only 3KM off of HWY 16.

### **Essential Information**

MLS® # E4429728 Price \$264,900

Bedrooms 3

Bathrooms 2.00

Full Baths 2

Square Footage 1,311 Acres 4.59

Year Built 1990

Type Rural