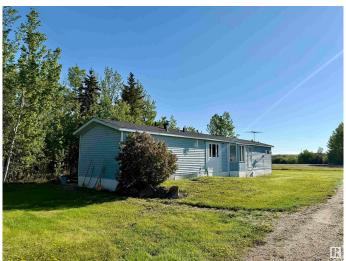

## \$264,900

3 Bedroom, 2.00 Bathroom, 1,311 sqft Rural on 4.59 Acres

None, Rural Yellowhead, AB

Looking for an affordable acreage with endless potential? This 4.59 acre parcel of land offers a unique opportunity for those seeking rural tranquility. The home has been well maintained and offers lots of natural light. Upgrades in the home include a new electric hot water tank, newer furnace, and new shingles. Double garage has a concrete floor, is insulated and has its own electrical box for power. The dugout/pond is spring fed and ready for fish! Toboggan hill is a huge bonus in the winter. Other features on this property include a fire pit area, flower beds, old log house used for storage, storage shed, new septic tank lid, and mature trees. Ready to develop your own private retreat! Conveniently located only 3KM off of HWY 16.

### **Essential Information**

MLS® # E4429728 Price \$264,900

Bedrooms 3

Bathrooms 2.00

Full Baths 2

Square Footage 1,311 Acres 4.59

Year Built 1990

Type Rural