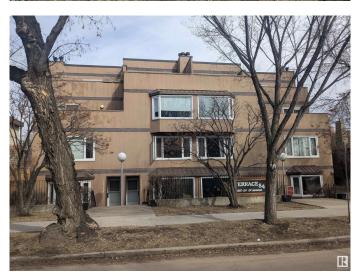

# \$265,000 - 10524 84 Avenue, Edmonton

MLS® #E4429570

# \$265,000

2 Bedroom, 2.00 Bathroom, 1,232 sqft Condo / Townhouse on 0.00 Acres

Strathcona, Edmonton, AB

Unique 2 story condo in the heart of Strathcona. Great investment property being a few blocks from Whyte Avenue, U of A campus and other great amenities. Well maintained building and over 1200 sq foot unit. Large main floor with entrance in front and in rear. Wood burning fireplace in the living room, kitchen with island and pass through into the dining room. 2 piece bathroom to finish off main floor. Upstairs has 2 bedrooms, a 4 piece bathroom and big laundry/storage room. Primary bedroom is oversized with 2 double closets and bonus 2 piece ensuite. South facing unit across from a schoolyard and 2 outdoor parking stalls.