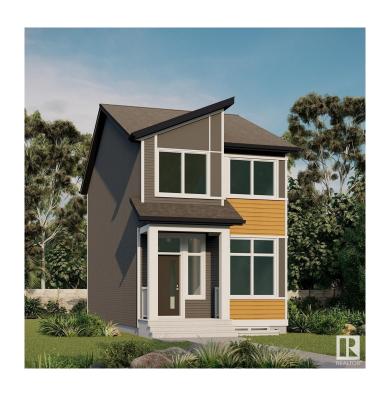

#### \$467,900

3 Bedroom, 2.50 Bathroom, 1,495 sqft Single Family on 0.00 Acres

Marquis, Edmonton, AB

Marvelous Marquis location for this stunning Jayman BUILT 'Erica' model 2 storey. Jayman's Core Performance features with triple pane windows, SOLAR, tankless hot water system, SMART HOME technology, high efficiency furnace and HRV - check out the energy savings you can have! Gorgeous main floor with luxury vinyl plank flooring; open great room design center kitchen featuring included stainless steel appliances, pantry, island & quartz counter tops. A convenient half bath for your guests is on this level. The second floor offers a large owners suite with walk-in closet and full ensuite; two more bedrooms and a second full bath. There is also a stacking laundry closet and a double sized linen closet on this level. Includes front landscaping and a double powered parking pad PLUS there is a side entrance!

#### **Exterior**

Exterior Wood, Vinyl
Exterior Features Back Lane

Roof Asphalt Shingles

Construction Wood, Vinyl

Foundation Concrete Perimeter