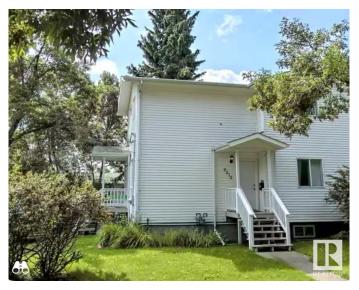

## \$285,000

3 Bedroom, 1.50 Bathroom, 1,092 sqft Single Family on 0.00 Acres

Alberta Avenue, Edmonton, AB

Take a look at this 3 bedroom duplex! This 1996 home is in a perfect location on a quiet avenue with only a block to transit and minutes away from schools and NAIT. This property has a great layout with 3 bedrooms and a 4 piece bath upstairs plus a 2 piece bath on the main floor. The kitchen boasts white cabinetry and stainless steel appliances. There's a nice size dining area off the kitchen. The basement is roughed in for a 3rd bathroom and has lots of room for another bedroom or a rec room. Shingles were replaced winter of 2023. The yard is fairly low maintenance with two outdoor parking stalls off street. There's extra parking along the avenue when you have company! Well located for ETS, all main thoroughfares and amenities. Under a half hour walk to Nait / Kingsway/ Royal Alex or under 10 minute drive.