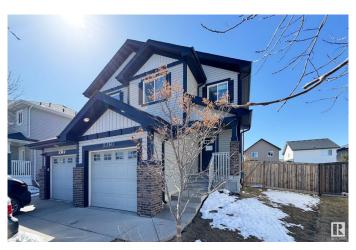

### \$430,000

3 Bedroom, 2.50 Bathroom, 1,508 sqft Single Family on 0.00 Acres

Callaghan, Edmonton, AB

2-storey !/2 Duplex Great family home with partially finished basement 3 bedrooms 3 baths providing ample facilities for family members. Family Room a space for family gatherings and relaxation. The rec room a additional area for recreation, play, or hobbies. This home is located in a great area, close to schools, making it convenient for families. This home provides a balance of personal and communal spaces, essential for family living, alongside the advantage of being in a community-friendly environment.

#### **Essential Information**

MLS® # E4429426 Price \$430,000

Bedrooms 3
Bathrooms 2.50

Full Baths 2
Half Baths 1

Square Footage 1,508

Acres 0.00 Year Built 2013

Type Single Family

Sub-Type Half Duplex