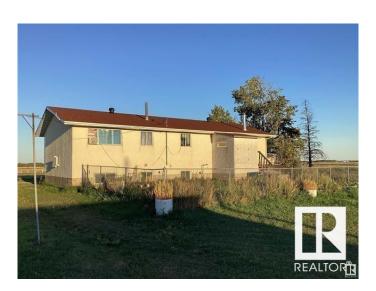

## \$650,000

2 Bedroom, 1.00 Bathroom, 1,453 sqft Rural on 80.00 Acres

None, Rural Lamont County, AB

POTENTIAL!!! 80 ACRES OF PURE BLISS!!! Welcome to a massive property located just off YELLOWHEAD TRAIL a mere minutes from SHERWOOD PARK. Solid 2 bedroom home in the middle of a property that contains many buildings, some of which can be rectified in order to be of use in some way. 22x26 GARAGE, 26 x 36 HEATED WORKSHOP, 35 x 85 METAL BARN, also an insulated chicken barn and a meat processing shop. Plenty of opportunity here for the right person.